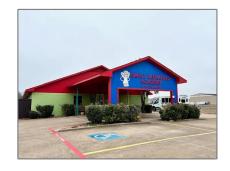

# Retail For sale

6,075 Sqft - 208 Allen Heights, Allen, Texas 75002







### **Basic Details**

# Property Type: Retail Listing Type: For sale MLS Number: 20697827 Price: \$975,000 Square foot: 6,075 Sqft Year Built: 1985 Acreage: 0.53 Acre

### **Features**

| √ Heating System: | Central    |
|-------------------|------------|
| √ Security:       | Fire Alarm |
|                   |            |

## Address Map

| Country:       | USA                       |  |
|----------------|---------------------------|--|
| State:         | TX                        |  |
| County:        | Collin                    |  |
| City:          | Allen                     |  |
| Subdivision:   | Timberbend<br>Academy Add |  |
| Zipcode:       | 75002                     |  |
| Street:        | Allen Heights             |  |
| Street Number: | 208                       |  |
|