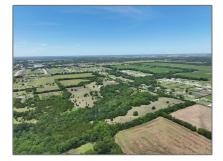

## Address Map

| Property Type: | Improved Land |
|----------------|---------------|
| Listing Type:  | For sale      |
| MLS Number:    | 20635873      |
| Price:         | \$1,598,400   |
| Acreage:       | 19.98 Acre    |

| USA                             |                                                                                                         |
|---------------------------------|---------------------------------------------------------------------------------------------------------|
| TX                              |                                                                                                         |
| Collin                          |                                                                                                         |
| McKinney                        |                                                                                                         |
| Carter T Clift Surv<br>Abs #162 |                                                                                                         |
| 75071                           |                                                                                                         |
| <b>County Road</b>              |                                                                                                         |
| 469                             |                                                                                                         |
| 0                               |                                                                                                         |
| W97° 30' 14.2''                 |                                                                                                         |
| N33° 15' 10.2''                 |                                                                                                         |
|                                 | TX   Collin   McKinney   Carter T Clift Surv Abs #162   T5071   County Road   469   0   W97° 30' 14.2'' |