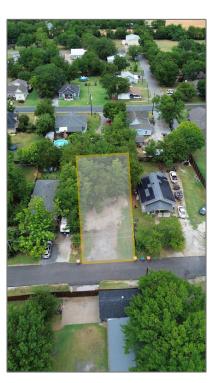

# Unimproved Land For sale

- 323 7th, Anna, Texas 75409

#### Basic **Details**

| Property Type: | Unimproved Land |
|----------------|-----------------|
| Listing Type:  | For sale        |
| MLS Number:    | 20690707        |
| Price:         | \$100,000       |
| Acreage:       | 0.15 Acre       |

### Address Map

| USA                                   |                                                                                                               |
|---------------------------------------|---------------------------------------------------------------------------------------------------------------|
| TX                                    |                                                                                                               |
| Collin                                |                                                                                                               |
| Anna                                  |                                                                                                               |
| ABS A0559 GUINN<br>MORRISON<br>SURVEY |                                                                                                               |
| 75409                                 |                                                                                                               |
| 7 <b>th</b>                           |                                                                                                               |
| 323                                   |                                                                                                               |
| 3305                                  |                                                                                                               |
| 0                                     |                                                                                                               |
| W97° 27' 15.5''                       |                                                                                                               |
| N33° 20' 46.9''                       |                                                                                                               |
|                                       | TX   Collin   Anna   ABS A05559 GUINN<br>MORRISON<br>SURVEY   75409   323   3305   3305   0   W97° 27' 15.5'' |