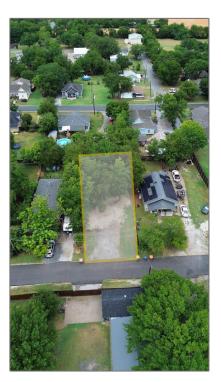

# Unimproved Land For sale

- 323 7th, Anna, Texas 75409

#### Basic **Details**

| Property Type: | Unimproved Land |
|----------------|-----------------|
| Listing Type:  | For sale        |
| MLS Number:    | 20690707        |
| Price:         | \$100,000       |
| Acreage:       | 0.15 Acre       |

### Address Map

| USA                                   |                                                                                                               |
|---------------------------------------|---------------------------------------------------------------------------------------------------------------|
| TX                                    |                                                                                                               |
| Collin                                |                                                                                                               |
| Anna                                  |                                                                                                               |
| ABS A0559 GUINN<br>MORRISON<br>SURVEY |                                                                                                               |
| 75409                                 |                                                                                                               |
| 7 <b>th</b>                           |                                                                                                               |
| 323                                   |                                                                                                               |
| 3305                                  |                                                                                                               |
| 0                                     |                                                                                                               |
| W97° 27' 15.5''                       |                                                                                                               |
| N33° 20' 46.9''                       |                                                                                                               |
|                                       | TX   Collin   Anna   ABS A05559 GUINN<br>MORRISON<br>SURVEY   75409   323   3305   3305   0   W97° 27' 15.5'' |