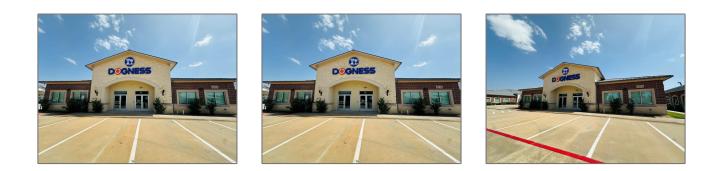

# Office For sale

4,111 Sqft - 4116 Spring Creek, Plano, Texas 75024





#### Basic **Details**

| Property Type: | Office      |  |
|----------------|-------------|--|
| Listing Type:  | For sale    |  |
| MLS Number:    | 20689875    |  |
| Price:         | \$1,300,000 |  |
| Square foot:   | 4,111 Sqft  |  |
| Year Built:    | 2016        |  |
| Acreage:       | 6.78 Acre   |  |

#### Features

✓ Heating System:

Central

### Additional Info

| Utilities:               | City water, City sewer,<br>Community mailbox |  |
|--------------------------|----------------------------------------------|--|
| Association Fee:         | \$0                                          |  |
| $\checkmark$ Flooring:   | Carpet, Ceramic tile                         |  |
| List Agent Full<br>Name: | Cynthia Li                                   |  |
| List Office<br>Name: