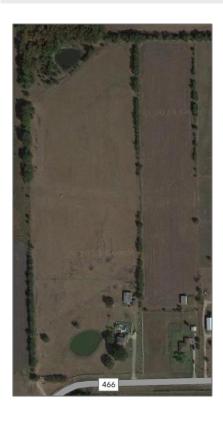

# Ranch For sale

- 10271 COUNTY ROAD 466, Princeton, Texas 75407

#### **Basic Details**

| Property Type: | Ranch              |
|----------------|--------------------|
| Listing Type:  | For sale           |
| MLS Number:    | 20690433           |
| Price:         | <b>\$1,770,875</b> |
| Acreage:       | 28.33 Acre         |

# Address Map

| Country:     | USA             |
|--------------|-----------------|
| State:       | TX              |
| County:      | Collin          |
| City:        | Princeton       |
| Subdivision: | JC Neill survey |
| Zipcode:     | 75407           |
|              |                 |