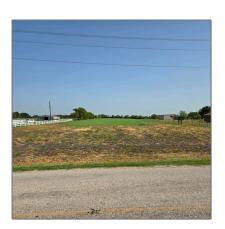

# Ranch For sale

- 10271 COUNTY ROAD 466, Princeton, Texas 75407

#### **Basic Details**

| Property Type: | Ranch              |
|----------------|--------------------|
| Listing Type:  | For sale           |
| MLS Number:    | 20690433           |
| Price:         | <b>\$1,770,875</b> |
| Acreage:       | 28.33 Acre         |

## **Features**

√ Fence:

Cross fenced, Fenced