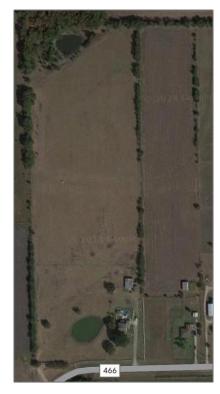

# Ranch For sale

- 10271 COUNTY ROAD 466, Princeton, Texas 75407

#### **Basic Details**

| Property Type: | Ranch              |
|----------------|--------------------|
| Listing Type:  | For sale           |
| MLS Number:    | 20690433           |
| Price:         | <b>\$1,770,875</b> |
| Acreage:       | 28.33 Acre         |

# Address Map

| Country:     | USA             |
|--------------|-----------------|
| State:       | TX              |
| County:      | Collin          |
| City:        | Princeton       |
| Subdivision: | JC Neill survey |
| Zipcode:     | 75407           |
|              |                 |