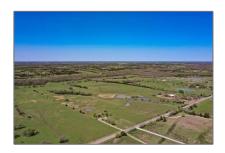

# Unimproved Land For sale

- 00 County Road 670, Blue Ridge, Texas 75424

### **Basic Details**

| Property Type: | <b>Unimproved Land</b> |
|----------------|------------------------|
| Listing Type:  | For sale               |
| MLS Number:    | 20687312               |
| Price:         | \$1,010,939            |
| Acreage:       | 36.50 Acre             |

√ Lot Features:

Acreage, Interior lot,

Pasture, Tank/ pond, Few Trees, Rolling Slope, Agricultural

Matrix Modified DT:

Parcel Number: **R616300205501** 

School District: Leonard Isd

Property Type: Land

Status: Active