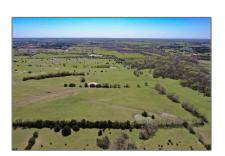

# Unimproved Land For sale

- 00 County Road 670, Blue Ridge, Texas 75424

### **Basic Details**

| Property Type: | <b>Unimproved Land</b> |
|----------------|------------------------|
| Listing Type:  | For sale               |
| MLS Number:    | 20687312               |
| Price:         | \$1,010,939            |
| Acreage:       | 36.50 Acre             |

√ Lot Features:

Acreage, Interior lot,

Pasture, Tank/ pond, Few Trees, Rolling Slope, Agricultural

Matrix Modified DT:

Parcel Number: **R616300205501** 

School District: Leonard Isd

Property Type: Land

Status: Active