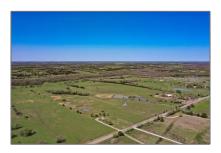

# Unimproved Land For sale

- 00 County Road 670, Blue Ridge, Texas 75424

### **Basic Details**

| Property Type: | <b>Unimproved Land</b> |
|----------------|------------------------|
| Listing Type:  | For sale               |
| MLS Number:    | 20687312               |
| Price:         | \$1,010,939            |
| Acreage:       | 36.50 Acre             |

√ Lot Features:

Acreage, Interior lot,

Pasture, Tank/ pond, Few Trees, Rolling Slope, Agricultural

Matrix Modified DT:

Parcel Number: **R616300205501** 

School District: Leonard Isd

Property Type: Land

Status: Active