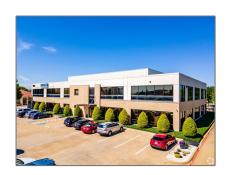

# Office For sale

1,721 Sqft - 3060 Communications, Plano, Texas 75093

## Address Map

| Country:       | USA                                                       |  |
|----------------|-----------------------------------------------------------|--|
| State:         | TX                                                        |  |
| County:        | Collin                                                    |  |
| City:          | Plano                                                     |  |
| Subdivision:   | PLANO CITY<br>COMMUNICATION<br>S PARKWAY<br>MEDICAL PLAZA |  |
| Zipcode:       | 75093                                                     |  |
| Street:        | Communications                                            |  |
| Street Number: | 3060                                                      |  |
| Floor Number:  | 0                                                         |  |
|                |                                                           |  |

Property Type: Commercial Sale

Latitude: W97° 10' 4.2"

Latitude: N33° 2' 31.3"

Roof: Concrete Active Status: SQFT Gross: 1,721 Sqft SQFT Lot: 1,721 Sqft Street Suffix: **Parkway** medical office Zoning: Number Of 0 Parking Spaces: Fireplace: 0 Garage: 0