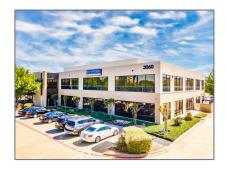

# Office For sale

1,721 Sqft - 3060 Communications, Plano, Texas 75093

## Address Map

| Country:       | USA                                                       |  |
|----------------|-----------------------------------------------------------|--|
| State:         | TX                                                        |  |
| County:        | Collin                                                    |  |
| City:          | Plano                                                     |  |
| Subdivision:   | PLANO CITY<br>COMMUNICATION<br>S PARKWAY<br>MEDICAL PLAZA |  |
| Zipcode:       | 75093                                                     |  |
| Street:        | Communications                                            |  |
| Street Number: | 3060                                                      |  |
| Floor Number:  | 0                                                         |  |
|                |                                                           |  |

Property Type: Commercial Sale

Latitude: W97° 10' 4.2"

Latitude: N33° 2' 31.3"

Roof: Concrete Active Status: SQFT Gross: 1,721 Sqft SQFT Lot: 1,721 Sqft Street Suffix: **Parkway** medical office Zoning: Number Of 0 Parking Spaces: Fireplace: 0 Garage: 0