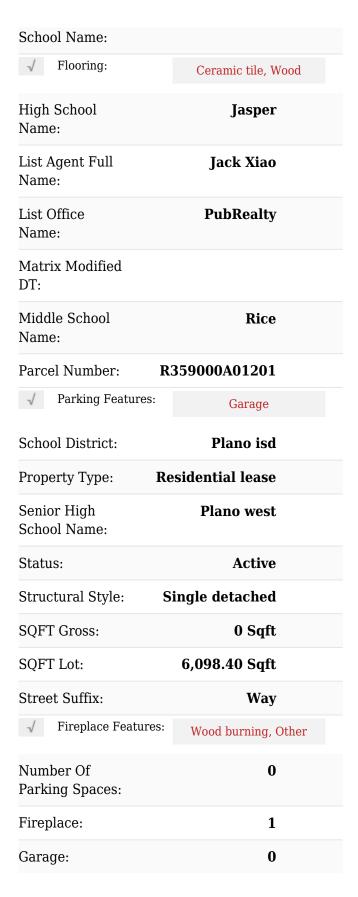

#### **Basic Details**

| Property Type: | Single Family<br>Residence |  |
|----------------|----------------------------|--|
| Listing Type:  | For Rent                   |  |
| MLS Number:    | 20686851                   |  |
| Price:         | \$2,495                    |  |
| Bedrooms:      | 4                          |  |
| Bathrooms:     | 2                          |  |
| Year Built:    | 1998                       |  |
| Acreage:       | <b>0.14 Acre</b>           |  |

### Features

| √ Heating System: | Central                  |
|-------------------|--------------------------|
| √ Fence:          | Wood, Fenced             |
| √ Pet Policy:     | Breed Restrictions, Size |

### Additional Info

| Association Fee:       | <b>\$0</b>                                                     |
|------------------------|----------------------------------------------------------------|
| √ Architectural Style: | Traditional                                                    |
| √ Utilities:           | City water, City sewer,<br>Other, Concrete, Curbs,<br>Sidewalk |