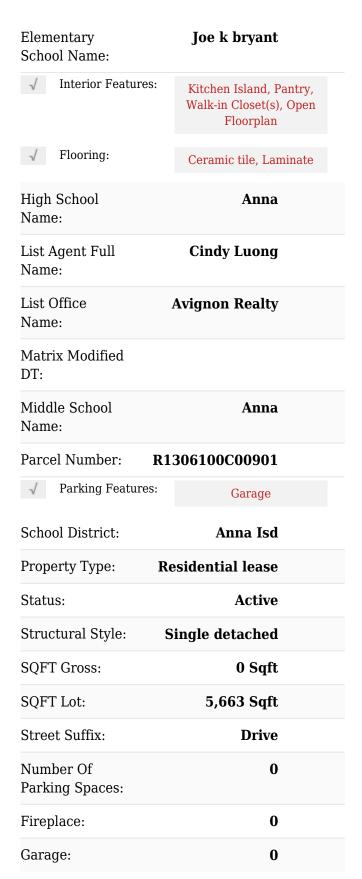

#### **Basic Details**

| Property Type: | Single Family<br>Residence |  |
|----------------|----------------------------|--|
| Listing Type:  | For Rent                   |  |
| MLS Number:    | 20684383                   |  |
| Price:         | \$2,250                    |  |
| Bedrooms:      | 4                          |  |
| Bathrooms:     | 2                          |  |
| Year Built:    | 2024                       |  |
| Acreage:       | 5,663 Acre                 |  |

# Features

✓ Heating System: Central✓ Pet Policy: No

# Additional Info

Frequency:

| √ Utilities:           | City water, City sewer |
|------------------------|------------------------|
| ✓ Architectural Style: | Traditional            |
| Association Fee:       | <b>\$0</b>             |
| Association Fee        | Other                  |