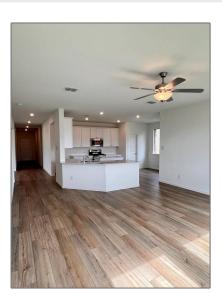

# Single Family Residence For Rent

- 408 Thorn Crk, Anna, Texas 75409

#### **Basic Details**

| Property Type: | Single Family<br>Residence |  |
|----------------|----------------------------|--|
| Listing Type:  | For Rent                   |  |
| MLS Number:    | 20684383                   |  |
| Price:         | \$2,250                    |  |
| Bedrooms:      | 4                          |  |
| Bathrooms:     | 2                          |  |
| Year Built:    | 2024                       |  |
| Acreage:       | 5,663 Acre                 |  |