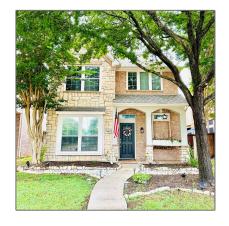

# **Duplex For Rent**

- 7062 Richmond, Frisco, Texas 75035

### Basic Details

| Property Type:  | Duplex    |
|-----------------|-----------|
| Listing Type:   | For Rent  |
| MLS Number:     | 20678996  |
| Price:          | \$2,150   |
| Bedrooms:       | 3         |
| Bathrooms:      | 2         |
| Half Bathrooms: | 1         |
| Year Built:     | 2002      |
| Acreage:        | 0.10 Acre |

# Address Map

| Country:     | USA                                                 |
|--------------|-----------------------------------------------------|
| State:       | TX                                                  |
| County:      | Collin                                              |
| City:        | Frisco                                              |
| Subdivision: | Lakes Of Preston<br>Vineyards Villages<br>Ph Five T |
| Zipcode:     | 75035                                               |
| Street:      | Richmond                                            |
| Street:      | Richmond                                            |