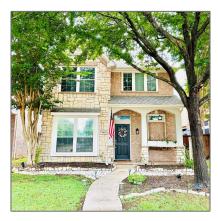

# **Duplex For Rent**

- 7062 Richmond, Frisco, Texas 75035

### Basic Details

| Property Type:  | Duplex    |
|-----------------|-----------|
| Listing Type:   | For Rent  |
| MLS Number:     | 20678996  |
| Price:          | \$2,150   |
| Bedrooms:       | 3         |
| Bathrooms:      | 2         |
| Half Bathrooms: | 1         |
| Year Built:     | 2002      |
| Acreage:        | 0.10 Acre |

# Address Map

| Country:     | USA                                                 |
|--------------|-----------------------------------------------------|
| State:       | TX                                                  |
| County:      | Collin                                              |
| City:        | Frisco                                              |
| Subdivision: | Lakes Of Preston<br>Vineyards Villages<br>Ph Five T |
| Zipcode:     | 75035                                               |
| Street:      | Richmond                                            |
| Street:      | Richmond                                            |