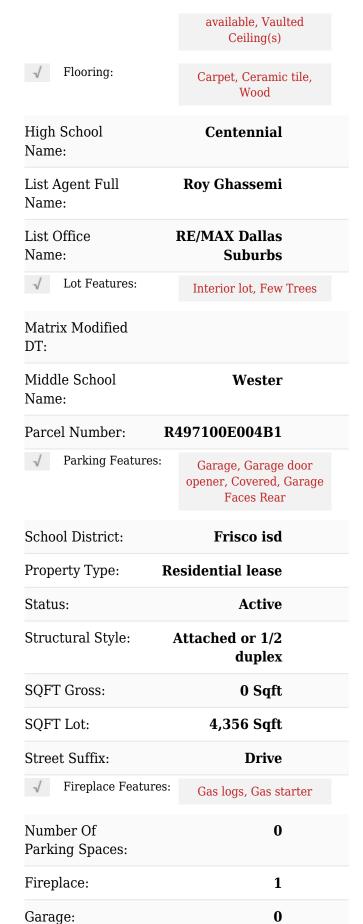

## Features

| √ Heating System: | Central, Natural Gas |
|-------------------|----------------------|
| √ Fence:          | Wood, Fenced         |
| √ Pet Policy:     | Yes                  |

### Additional Info

| √ Utilities:               | City water, City sewer                     |
|----------------------------|--------------------------------------------|
| ✓ Architectural Style:     | Traditional                                |
| Association Fee:           | <b>\$0</b>                                 |
|                            |                                            |
| Elementary<br>School Name: | Shawnee                                    |
| · ·                        | Shawnee  Covered Patio/porch, Rain Gutters |