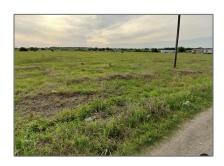

# Unimproved Land For sale

- 6243 Nugget, Nevada, Texas 75173

#### Basic Details

| Property Type: | <b>Unimproved Land</b> |
|----------------|------------------------|
| Listing Type:  | For sale               |
| MLS Number:    | 20684675               |
| Price:         | \$1,495,000            |
| Acreage:       | 10 Acre                |

### Address Map

| Country:       | USA                  |  |
|----------------|----------------------|--|
| State:         | TX                   |  |
| County:        | Collin               |  |
| City:          | Nevada               |  |
| Subdivision:   | Golden Acres Phase 1 |  |
| Zipcode:       | 75173                |  |
| Street:        | Nugget               |  |
| Street Number: | 6243                 |  |
| Floor Number:  | 0                    |  |
| Longitude:     | W97° 36' 45.1"       |  |
| Latitude:      | N33° 4' 8.3"         |  |