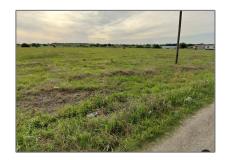

# Unimproved Land For sale

- 6243 Nugget, Nevada, Texas 75173

#### Basic Details

| Property Type: | <b>Unimproved Land</b> |
|----------------|------------------------|
| Listing Type:  | For sale               |
| MLS Number:    | 20684675               |
| Price:         | \$1,495,000            |
| Acreage:       | 10 Acre                |

### Address Map

| Country:       | USA                  |  |
|----------------|----------------------|--|
| State:         | TX                   |  |
| County:        | Collin               |  |
| City:          | Nevada               |  |
| Subdivision:   | Golden Acres Phase 1 |  |
| Zipcode:       | 75173                |  |
| Street:        | Nugget               |  |
| Street Number: | 6243                 |  |
| Floor Number:  | 0                    |  |
| Longitude:     | W97° 36' 45.1"       |  |
| Latitude:      | N33° 4' 8.3"         |  |