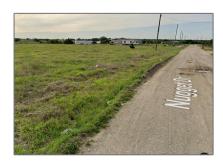

# Unimproved Land For sale

- 6243 Nugget, Nevada, Texas 75173

#### Basic Details

| Property Type: | <b>Unimproved Land</b> |
|----------------|------------------------|
| Listing Type:  | For sale               |
| MLS Number:    | 20684675               |
| Price:         | \$1,495,000            |
| Acreage:       | 10 Acre                |

### Address Map

| Country:       | USA                  |  |
|----------------|----------------------|--|
| State:         | TX                   |  |
| County:        | Collin               |  |
| City:          | Nevada               |  |
| Subdivision:   | Golden Acres Phase 1 |  |
| Zipcode:       | 75173                |  |
| Street:        | Nugget               |  |
| Street Number: | 6243                 |  |
| Floor Number:  | 0                    |  |
| Longitude:     | W97° 36' 45.1"       |  |
| Latitude:      | N33° 4' 8.3"         |  |