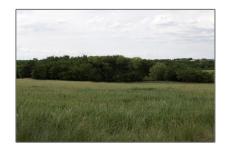

# Unimproved Land For sale

- TBD2 County Road 173, Celina, Texas 75009

### **Basic Details**

Property Type: Unimproved Land
Listing Type: For sale

MLS Number: 20683255

Price: \$2,350,000

10 Acre

## Additional Info

| √ Utilities:                | Outside city limits     |
|-----------------------------|-------------------------|
| Association Fee:            | <b>\$0</b>              |
| √ Exterior Features:        | Stable/barn             |
| High School<br>Name:        | Celina                  |
| Junior High<br>School Name: | Celina                  |
| List Agent Full<br>Name:    | Jan Pippard             |
| List Office P<br>Name:      | ippard Company          |
| √ Lot Features:             | Acreage, Pasture, Tank/ |