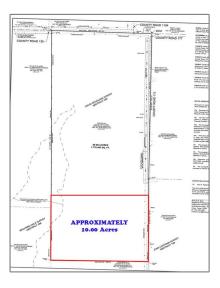

# Address Map

Acreage:

| Country:       | USA             |  |
|----------------|-----------------|--|
| State:         | TX              |  |
| County:        | Collin          |  |
| City:          | Celina          |  |
| Subdivision:   | unemproved land |  |
| Zipcode:       | 75009           |  |
| Street:        | County Road 173 |  |
| Street Number: | TBD2            |  |
| Floor Number:  | 0               |  |
| Longitude:     | W97° 18' 18.9'' |  |
|                |                 |  |

Latitude:

N33° 22' 25.5"

pond, Many Trees, Rolling Slope, Cleared, Agricultural

0

Matrix Modified DT:

| Middle School<br>Name:       | Jerry & Linda<br>Moore |  |
|------------------------------|------------------------|--|
| Parcel Number:               | 2878799                |  |
| Primary School<br>Name:      | Celina                 |  |
| School District:             | Celina isd             |  |
| Property Type:               | Land                   |  |
| Status:                      | Active                 |  |
| SQFT Gross:                  | 0 Sqft                 |  |
| SQFT Lot:                    | 435,600 Sqft           |  |
| Zoning:                      | none                   |  |
| Number Of<br>Parking Spaces: | 0                      |  |
| Fireplace:                   | 0                      |  |