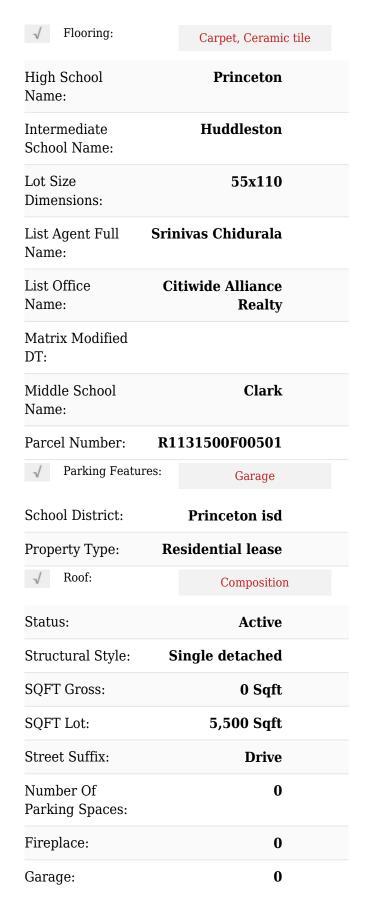

#### Basic Details

| Property Type:  | Single Family<br>Residence |  |
|-----------------|----------------------------|--|
| Listing Type:   | For Rent                   |  |
| MLS Number:     | 20682282                   |  |
| Price:          | \$2,250                    |  |
| Bedrooms:       | 4                          |  |
| Bathrooms:      | 2                          |  |
| Half Bathrooms: | 1                          |  |
| Year Built:     | 2017                       |  |
| Acreage:        | 5,500 Acre                 |  |

#### Features

| √ Heating System: | Central, Natural Gas                |
|-------------------|-------------------------------------|
| √ Fence:          | Wood, Fenced                        |
| √ Pet Policy:     | Breed Restrictions, Dogs<br>Ok, Yes |
| √ Security:       | Security System, Security Service   |
|                   |                                     |

## Address Map

| Country:     | USA                                            |  |
|--------------|------------------------------------------------|--|
| State:       | TX                                             |  |
| County:      | Collin                                         |  |
| City:        | Princeton                                      |  |
| Subdivision: | CYPRESS BEND<br>NO. 3 (CPN),<br>BLOCK F, LOT 7 |  |
| Zipcode:     | 75407                                          |  |
| Street:      | Arizona                                        |  |
|              |                                                |  |

### Additional Info

| √ Utilities:                  | City water, City sewer                            |
|-------------------------------|---------------------------------------------------|
| √ Architectural Style:        | Traditional                                       |
| Association Fee:              | <b>\$0</b>                                        |
| Association Fee<br>Frequency: | Annually                                          |
| Elementary<br>School Name:    | Lacy                                              |
| √ Interior Features:          | Cable tv available, High speed internet available |