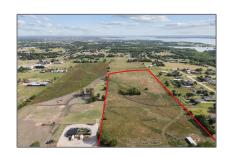

# Ranch For sale

- 500 Parker, St. Paul, Texas 75098

# Address Map

| Country:       | USA                                                |  |
|----------------|----------------------------------------------------|--|
| State:         | TX                                                 |  |
| County:        | Collin                                             |  |
| City:          | St. Paul                                           |  |
| Subdivision:   | Abs A0696 WD<br>Penney Survey,<br>Tract 13, 4, &62 |  |
| Zipcode:       | 75098                                              |  |
| Street:        | Parker                                             |  |
| Street Number: | 500                                                |  |
| Floor Number:  | 0                                                  |  |
| Longitude:     | W97° 27' 27.8''                                    |  |
| Latitude:      | N33° 1' 40.5"                                      |  |

Lot Features:

Acreage, Pasture, Few Trees

Matrix Modified DT:

Parcel Number: **R669600001301** 

School District: Wylie isd

Property Type: Land

Status: Active

SQFT Gross: **0 Sqft** 

SQFT Lot: **554,997.96 Sqft** 

Street Suffix: Road

Zoning: Agricultural,Not Zoned,Other,Reside ntial

Number Of **0** Parking Spaces:

rurking opuces.

Fireplace: 0
Garage: 0