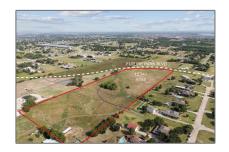

# Ranch For sale

- 500 Parker, St. Paul, Texas 75098

# Address Map

| Country:       | USA                                                |  |
|----------------|----------------------------------------------------|--|
| State:         | TX                                                 |  |
| County:        | Collin                                             |  |
| City:          | St. Paul                                           |  |
| Subdivision:   | Abs A0696 WD<br>Penney Survey,<br>Tract 13, 4, &62 |  |
| Zipcode:       | 75098                                              |  |
| Street:        | Parker                                             |  |
| Street Number: | 500                                                |  |
| Floor Number:  | 0                                                  |  |
| Longitude:     | W97° 27' 27.8''                                    |  |
| Latitude:      | N33° 1' 40.5"                                      |  |

Lot Features:

Acreage, Pasture, Few Trees

Matrix Modified DT:

Parcel Number: **R669600001301** 

School District: Wylie isd

Property Type: Land

Status: Active

SQFT Gross: **0 Sqft** 

SQFT Lot: **554,997.96 Sqft** 

Street Suffix: Road

Zoning: Agricultural,Not Zoned,Other,Reside ntial

Number Of **0** Parking Spaces:

rurking opuces.

Fireplace: 0
Garage: 0