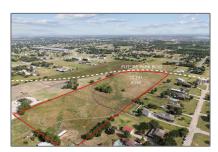

# Ranch For sale

- 500 Parker, St. Paul, Texas 75098

# Address Map

| Country:       | USA                                                |  |
|----------------|----------------------------------------------------|--|
| State:         | TX                                                 |  |
| County:        | Collin                                             |  |
| City:          | St. Paul                                           |  |
| Subdivision:   | Abs A0696 WD<br>Penney Survey,<br>Tract 13, 4, &62 |  |
| Zipcode:       | 75098                                              |  |
| Street:        | Parker                                             |  |
| Street Number: | 500                                                |  |
| Floor Number:  | 0                                                  |  |
| Longitude:     | W97° 27' 27.8''                                    |  |
| Latitude:      | N33° 1' 40.5"                                      |  |

Lot Features:

Acreage, Pasture, Few Trees

Matrix Modified DT:

Parcel Number: **R669600001301** 

School District: Wylie isd

Property Type: Land

Status: Active

SQFT Gross: **0 Sqft** 

SQFT Lot: **554,997.96 Sqft** 

Street Suffix: Road

Zoning: Agricultural,Not Zoned,Other,Reside ntial

Number Of **0** Parking Spaces:

rurking opuces.

Fireplace: 0
Garage: 0