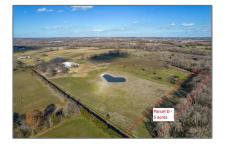

# Unimproved Land For sale - 13308 COUNTY ROAD 577, Anna, Texas 75409

#### Basic **Details**

| Property Type: | Unimproved Land |
|----------------|-----------------|
| Listing Type:  | For sale        |
| MLS Number:    | 20678148        |
| Price:         | \$135,000       |
| Acreage:       | 5 Acre          |

Acreage, Agricultural