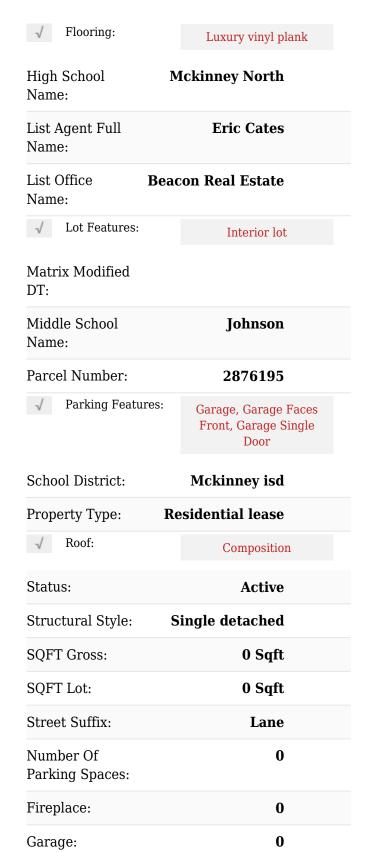

#### Basic Details

| Property Type:  | Single Family<br>Residence |  |
|-----------------|----------------------------|--|
| Listing Type:   | For Rent                   |  |
| MLS Number:     | 20676601                   |  |
| Price:          | \$2,579                    |  |
| Bedrooms:       | 4                          |  |
| Bathrooms:      | 2                          |  |
| Half Bathrooms: | 1                          |  |
| Year Built:     | 2023                       |  |

## Features

| √ Heating System: | Central, Electric |
|-------------------|-------------------|
| √ Fence:          | Wood, Fenced      |
| √ Pet Policy:     | Yes               |

## Address Map

| Country:     | USA                       |  |
|--------------|---------------------------|--|
| State:       | TX                        |  |
| County:      | Collin                    |  |
| City:        | McKinney                  |  |
| Subdivision: | Retreat at Honey<br>Creek |  |
| Zipcode:     | 75071                     |  |
| Street:      | Turkey Trot               |  |

### Additional Info

| √ Utilities:           | City water, City sewer |
|------------------------|------------------------|
| √ Architectural Style: | Traditional            |
| Association Fee:       | <b>\$0</b>             |
| √ Exterior Features:   | Covered Patio/porch    |
| √ Interior Features:   | Cable tv available,    |