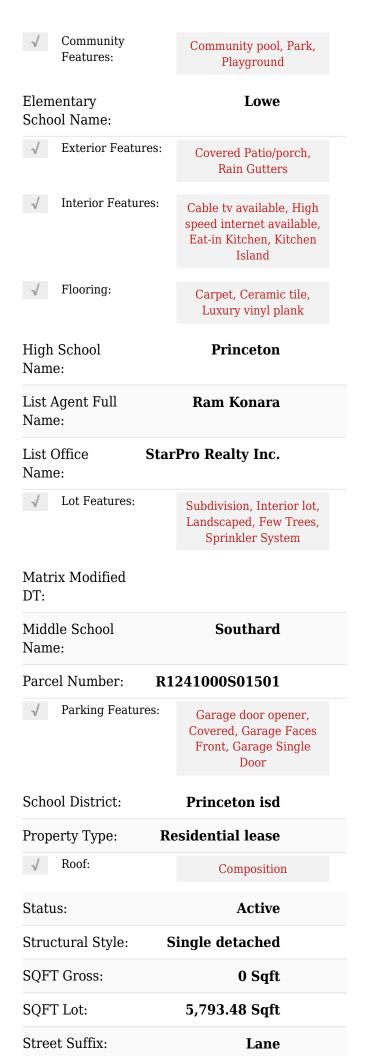

#### Features

| $\sqrt{}$ | Heating System: | Central                                                                 |
|-----------|-----------------|-------------------------------------------------------------------------|
| $\sqrt{}$ | Pet Policy:     | Cats Ok, Breed<br>Restrictions, Number<br>Limit, Dogs Ok, Size<br>Limit |
| $\sqrt{}$ | Security:       | Smoke Detector(s),<br>Security System Owned                             |

### Address Map

| Country:     | USA                |  |
|--------------|--------------------|--|
| State:       | TX                 |  |
| County:      | Collin             |  |
| City:        | Princeton          |  |
| Subdivision: | Arcadia Farms Ph 7 |  |

| Additional Info        |                                                                                                                                    |  |
|------------------------|------------------------------------------------------------------------------------------------------------------------------------|--|
| √ Utilities:           | City water, City sewer,<br>Underground utilities,<br>Individual water meter,<br>Individual gas meter,<br>Sidewalk, Cable Available |  |
| √ Architectural Style: | Ranch                                                                                                                              |  |
| Association Fee:       | <b>\$0</b>                                                                                                                         |  |