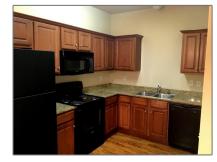

# Apartment For Rent

- 101 Alabama, Celina, Texas 75009









#### Basic **Details**

| Property Type:  | Apartment |  |
|-----------------|-----------|--|
| Listing Type:   | For Rent  |  |
| MLS Number:     | 20673623  |  |
| Price:          | \$1,549   |  |
| Bedrooms:       | 2         |  |
| Bathrooms:      | 2         |  |
| Half Bathrooms: | 1         |  |
| Year Built:     | 2007      |  |
| Acreage:        | 0.90 Acre |  |

### Features

|              | Heating System: | Central, Electric                                                                                                  |
|--------------|-----------------|--------------------------------------------------------------------------------------------------------------------|
|              | Fence:          | None