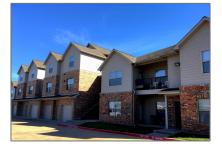

# Apartment For Rent

- 101 Alabama, Celina, Texas 75009









#### Basic **Details**

| Property Type:  | Apartment |  |
|-----------------|-----------|--|
| Listing Type:   | For Rent  |  |
| MLS Number:     | 20673623  |  |
| Price:          | \$1,549   |  |
| Bedrooms:       | 2         |  |
| Bathrooms:      | 2         |  |
| Half Bathrooms: | 1         |  |
| Year Built:     | 2007      |  |
| Acreage:        | 0.90 Acre |  |

### Features

|              | Heating System: | Central, Electric                                                                                                  |
|--------------|-----------------|--------------------------------------------------------------------------------------------------------------------|
|              | Fence:          | None