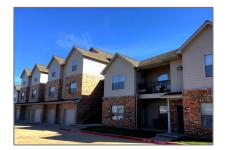

# Apartment For Rent

- 101 Alabama, Celina, Texas 75009









#### Basic **Details**

| Property Type:  | Apartment |  |
|-----------------|-----------|--|
| Listing Type:   | For Rent  |  |
| MLS Number:     | 20673623  |  |
| Price:          | \$1,549   |  |
| Bedrooms:       | 2         |  |
| Bathrooms:      | 2         |  |
| Half Bathrooms: | 1         |  |
| Year Built:     | 2007      |  |
| Acreage:        | 0.90 Acre |  |

### Features

|              | Heating System: | Central, Electric                                                                                                  |
|--------------|-----------------|--------------------------------------------------------------------------------------------------------------------|
|              | Fence:          | None