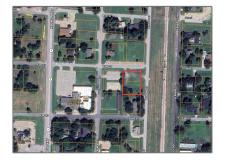

## Address Map

| Country:       | USA                       |  |
|----------------|---------------------------|--|
| State:         | TX                        |  |
| County:        | Collin                    |  |
| City:          | Anna                      |  |
| Subdivision:   | Anna Original<br>Donation |  |
| Zipcode:       | 75409                     |  |
| Street:        | N Riggins                 |  |
| Street Number: | 211                       |  |
| Floor Number:  | 0                         |  |
| Longitude:     | W97° 27' 2.1''            |  |
| Latitude:      | N33° 21' 2.1''            |  |