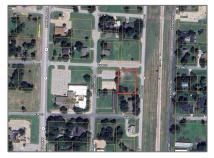

## Address Map

| Country:       | USA                       |  |
|----------------|---------------------------|--|
| State:         | TX                        |  |
| County:        | Collin                    |  |
| City:          | Anna                      |  |
| Subdivision:   | Anna Original<br>Donation |  |
| Zipcode:       | 75409                     |  |
| Street:        | N Riggins                 |  |
| Street Number: | 211                       |  |
| Floor Number:  | 0                         |  |
| Longitude:     | W97° 27' 2.1''            |  |
| Latitude:      | N33° 21' 2.1''            |  |