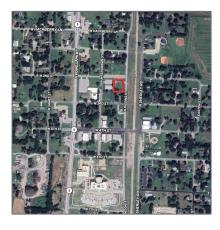

## Address Map

| Country:       | USA                       |  |
|----------------|---------------------------|--|
| State:         | TX                        |  |
| County:        | Collin                    |  |
| City:          | Anna                      |  |
| Subdivision:   | Anna Original<br>Donation |  |
| Zipcode:       | 75409                     |  |
| Street:        | N Riggins                 |  |
| Street Number: | 211                       |  |
| Floor Number:  | 0                         |  |
| Longitude:     | W97° 27' 2.1''            |  |
| Latitude:      | N33° 21' 2.1''            |  |