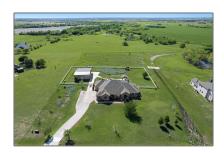

# Single Family Residence For sale

- 3436 Preston Lakes, Celina, Texas 75009

Prewired

Outdoor living center, Other, Covered Patio/porch, Rain

#### **Basic Details**

| Property Type:  | Single Family<br>Residence |  |
|-----------------|----------------------------|--|
| Listing Type:   | For sale                   |  |
| MLS Number:     | 20663035                   |  |
| Price:          | \$1,325,000                |  |
| Bedrooms:       | 4                          |  |
| Bathrooms:      | 3                          |  |
| Half Bathrooms: | 1                          |  |
| Year Built:     | 2013                       |  |
| Acreage:        | 3 Acre                     |  |

### Additional Info

| √ Utilities:                  | City water, Aerobic<br>septic, All weather road,<br>Concrete, Individual gas<br>meter |
|-------------------------------|---------------------------------------------------------------------------------------|
| ✓ Architectural Style:        | Traditional                                                                           |
| Association Fee:              | <b>\$177</b>                                                                          |
| Association Fee<br>Frequency: | Semi-Annual                                                                           |
| √ Exterior Features:          | Outdoor living center.                                                                |