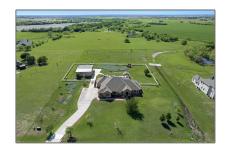

# Single Family Residence For sale

- 3436 Preston Lakes, Celina, Texas 75009

Prewired

Outdoor living center, Other, Covered Patio/porch, Rain

#### **Basic Details**

| Property Type:  | Single Family<br>Residence |  |
|-----------------|----------------------------|--|
| Listing Type:   | For sale                   |  |
| MLS Number:     | 20663035                   |  |
| Price:          | \$1,325,000                |  |
| Bedrooms:       | 4                          |  |
| Bathrooms:      | 3                          |  |
| Half Bathrooms: | 1                          |  |
| Year Built:     | 2013                       |  |
| Acreage:        | 3 Acre                     |  |

### Additional Info

| √ Utilities:                  | City water, Aerobic<br>septic, All weather road,<br>Concrete, Individual gas<br>meter |
|-------------------------------|---------------------------------------------------------------------------------------|
| ✓ Architectural Style:        | Traditional                                                                           |
| Association Fee:              | <b>\$177</b>                                                                          |
| Association Fee<br>Frequency: | Semi-Annual                                                                           |
| √ Exterior Features:          | Outdoor living center.                                                                |