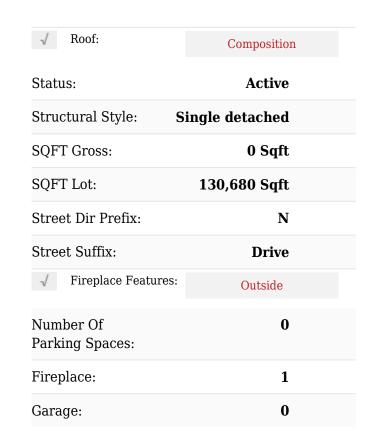

#### **Basic Details**

| Property Type:  | Single Family<br>Residence |  |
|-----------------|----------------------------|--|
| Listing Type:   | For sale                   |  |
| MLS Number:     | 20663035                   |  |
| Price:          | \$1,325,000                |  |
| Bedrooms:       | 4                          |  |
| Bathrooms:      | 3                          |  |
| Half Bathrooms: | 1                          |  |
| Year Built:     | 2013                       |  |
| Acreage:        | 3 Acre                     |  |

### Additional Info

| √ Utilities:                  | City water, Aerobic<br>septic, All weather road,<br>Concrete, Individual gas<br>meter |
|-------------------------------|---------------------------------------------------------------------------------------|
| ✓ Architectural Style:        | Traditional                                                                           |
| Association Fee:              | <b>\$177</b>                                                                          |
| Association Fee<br>Frequency: | Semi-Annual                                                                           |
| √ Exterior Features:          | Outdoor living center.                                                                |

| Postal Code:                                        | 2641                |                                                                                                                                                                                                                                                   | Gutters, Rv/boat Parking,<br>Storage, Fire Pit,                                                                                                       |
|-----------------------------------------------------|---------------------|---------------------------------------------------------------------------------------------------------------------------------------------------------------------------------------------------------------------------------------------------|-------------------------------------------------------------------------------------------------------------------------------------------------------|
| Floor Number:                                       | 0                   |                                                                                                                                                                                                                                                   | Garden(s), Private<br>Entrance, Rv Hookup                                                                                                             |
| Longitude: W97° 13' 11.4"  Latitude: N33° 22' 46.3" |                     | √ Interior Features:                                                                                                                                                                                                                              | Decorative lighting, High speed internet available,                                                                                                   |
|                                                     | N33° 22' 46.3"      |                                                                                                                                                                                                                                                   | Smart home system, Sound system wiring, Built-in Features, Kitchen Island, Pantry, Walk-in Closet(s), Granite Counters, Open Floorplan, Double Vanity |
|                                                     |                     | √ Flooring:                                                                                                                                                                                                                                       | Carpet, Tile, Simulated<br>Wood                                                                                                                       |
|                                                     |                     | High School<br>Name:                                                                                                                                                                                                                              | Celina                                                                                                                                                |
|                                                     |                     | List Agent Full<br>Name:                                                                                                                                                                                                                          | Adrienne<br>Sommerfeldt                                                                                                                               |
|                                                     |                     |                                                                                                                                                                                                                                                   | Coldwell Banker<br>pex, REALTORS                                                                                                                      |
|                                                     |                     | √ Lot Features:                                                                                                                                                                                                                                   | Acreage, Subdivision,<br>Interior lot, Landscaped,<br>Pasture, Lrg. backyard<br>grass, Level                                                          |
|                                                     |                     | Matrix Modified<br>DT:                                                                                                                                                                                                                            |                                                                                                                                                       |
|                                                     |                     | Middle School<br>Name:                                                                                                                                                                                                                            | Jerry & Linda<br>Moore                                                                                                                                |
|                                                     |                     | Open House<br>Count:                                                                                                                                                                                                                              | 12                                                                                                                                                    |
|                                                     |                     | Parcel Number: F                                                                                                                                                                                                                                  | R353800A00701                                                                                                                                         |
|                                                     |                     | √ Other Equipment:                                                                                                                                                                                                                                | Satellite Dish, Tv<br>Antenna                                                                                                                         |
|                                                     | √ Parking Features: | Garage, Garage door<br>opener, Oversized, Golf<br>cart garage, Garage<br>Faces Side, Workshop In<br>Garage, Additional<br>Parking, Driveway,<br>Concrete, Electric Gate,<br>Rv Carport, Rv<br>Access/parking, Rv<br>Garage, Guest, Parking<br>Pad |                                                                                                                                                       |