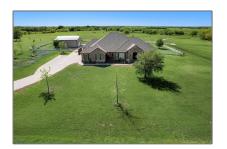

# Single Family Residence For sale

- 3436 Preston Lakes, Celina, Texas 75009

Prewired

Outdoor living center, Other, Covered Patio/porch, Rain

#### **Basic Details**

| Property Type:  | Single Family<br>Residence |  |
|-----------------|----------------------------|--|
| Listing Type:   | For sale                   |  |
| MLS Number:     | 20663035                   |  |
| Price:          | \$1,325,000                |  |
| Bedrooms:       | 4                          |  |
| Bathrooms:      | 3                          |  |
| Half Bathrooms: | 1                          |  |
| Year Built:     | 2013                       |  |
| Acreage:        | 3 Acre                     |  |

### Additional Info

| √ Utilities:                  | City water, Aerobic<br>septic, All weather road,<br>Concrete, Individual gas<br>meter |
|-------------------------------|---------------------------------------------------------------------------------------|
| ✓ Architectural Style:        | Traditional                                                                           |
| Association Fee:              | <b>\$177</b>                                                                          |
| Association Fee<br>Frequency: | Semi-Annual                                                                           |
| √ Exterior Features:          | Outdoor living center.                                                                |