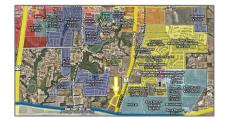

### Address Map

| Country:       | USA             |  |
|----------------|-----------------|--|
| State:         | TX              |  |
| County:        | Collin          |  |
| City:          | Melissa         |  |
| Subdivision:   | None            |  |
| Zipcode:       | 75454           |  |
| Street:        | CR-365          |  |
| Street Number: | 00              |  |
| Floor Number:  | 0               |  |
| Longitude:     | W97° 25' 49.5'' |  |
| Latitude:      | N33° 17' 40.1"  |  |