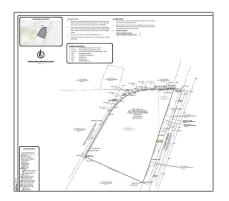

### Address Map

| Country:       | USA             |  |
|----------------|-----------------|--|
| State:         | TX              |  |
| County:        | Collin          |  |
| City:          | Melissa         |  |
| Subdivision:   | None            |  |
| Zipcode:       | 75454           |  |
| Street:        | CR-365          |  |
| Street Number: | 00              |  |
| Floor Number:  | 0               |  |
| Longitude:     | W97° 25' 49.5'' |  |
| Latitude:      | N33° 17' 40.1"  |  |