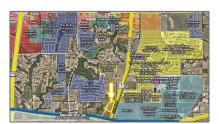

### Address Map

| Country:       | USA             |  |
|----------------|-----------------|--|
| State:         | TX              |  |
| County:        | Collin          |  |
| City:          | Melissa         |  |
| Subdivision:   | None            |  |
| Zipcode:       | 75454           |  |
| Street:        | CR-365          |  |
| Street Number: | 00              |  |
| Floor Number:  | 0               |  |
| Longitude:     | W97° 25' 49.5'' |  |
| Latitude:      | N33° 17' 40.1"  |  |