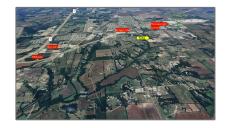

## Address Map

| Country:       | USA                          |  |
|----------------|------------------------------|--|
| State:         | TX                           |  |
| County:        | Collin                       |  |
| City:          | Melissa                      |  |
| Subdivision:   | ABS A0867<br>WILLIAM SANDERS |  |
| Zipcode:       | 75454                        |  |
| Street:        | Bryant                       |  |
| Street Number: | 2332                         |  |
| Postal Code:   | 3075                         |  |
| Floor Number:  | 0                            |  |
| Longitude:     | W97° 27' 2.4"                |  |
| Latitude:      | N33° 16' 37.4''              |  |