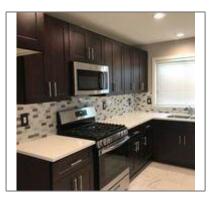

## Basic **Details**

| Property Type: | Single Family<br>Residence |  |
|----------------|----------------------------|--|
| Listing Type:  | For Rent                   |  |
| MLS Number:    | 20663361                   |  |
| Price:         | \$2,500                    |  |
| Bedrooms:      | 4                          |  |
| Bathrooms:     | 2                          |  |
| Year Built:    | 1962                       |  |
| Acreage:       | 0.19 Acre                  |  |

#### Additional Info

| √ Utilities:                      | City water, City sewer |  |
|-----------------------------------|------------------------|--|
| $\checkmark$ Architectural Style: | Traditional            |  |
| Association Fee:                  | \$0                    |  |
| Elementary<br>School Name:        | Meadows                |  |