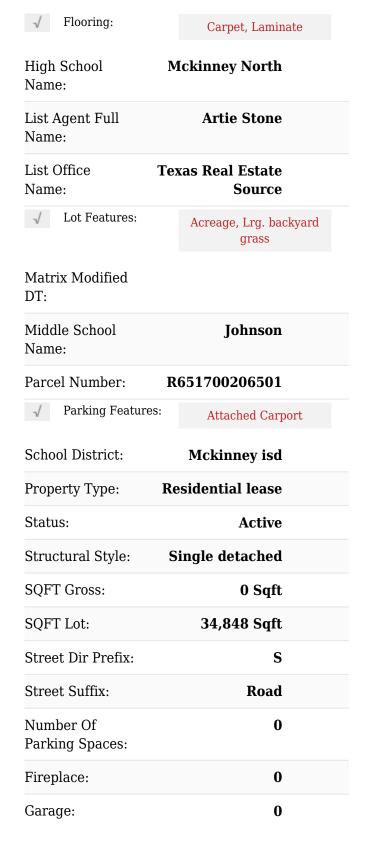

## Basic Details

| Property Type:  | Single Family<br>Residence |  |
|-----------------|----------------------------|--|
| Listing Type:   | For Rent                   |  |
| MLS Number:     | 20662082                   |  |
| Price:          | \$2,100                    |  |
| Bedrooms:       | 3                          |  |
| Bathrooms:      | 1                          |  |
| Half Bathrooms: | 1                          |  |
| Year Built:     | 1962                       |  |
| Acreage:        | <b>0.80</b> Acre           |  |

#### Features

| √ Heating System | n: Central                                    |
|------------------|-----------------------------------------------|
| √ Fence:         | Wood                                          |
| √ Pet Policy:    | Breed Restrictions, Number Limit, Size Limit, |

## Additional Info

| √ Utilities:               | Aerobic septic, Co-op<br>water, Co-op Electric |
|----------------------------|------------------------------------------------|
| √ Architectural Style:     | Traditional                                    |
| Association Fee:           | <b>\$0</b>                                     |
| Elementary<br>School Name: | Webb                                           |
| √ Exterior Features:       | Storm cellar, Covered                          |