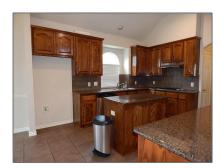

## Additional Info

√ Utilities: City water, City sewer,
Alley

Association Fee: \$0

Elementary Chandler School Name:

Interior Features: Cable tv available, High speed internet available, Vaulted Ceiling(s)

Flooring: Carpet, Ceramic tile,
Wood

| Postal Code:  | 6465            | High School<br>Name:          | Allen                                                                                    |
|---------------|-----------------|-------------------------------|------------------------------------------------------------------------------------------|
| Floor Number: | 0               |                               | 41 · D 1                                                                                 |
| Longitude:    | W97° 22' 30.5'' | List Agent Full<br>Name:      | Alvi Rahman                                                                              |
| Latitude: N3  | N33° 4' 40''    | List Office <b>Be</b> : Name: | ngal Brokerage<br>LLC                                                                    |
|               |                 | ✓ Lot Features:               | Few Trees                                                                                |
|               |                 | Matrix Modified<br>DT:        |                                                                                          |
|               |                 | Middle School<br>Name:        | Ford                                                                                     |
|               |                 | Parcel Number: R              | 902400D00901                                                                             |
|               |                 | √ Parking Features:           | Garage, Garage door<br>opener, Garage Faces<br>Rear, Alley Access,<br>Garage Single Door |
|               |                 | School District:              | Allen isd                                                                                |
|               |                 | Property Type: Re             | esidential lease                                                                         |
|               |                 | √ Roof:                       | Composition                                                                              |
|               |                 | Status:                       | Active                                                                                   |
|               |                 | Structural Style: S           | Single detached                                                                          |
|               |                 | SQFT Gross:                   | 0 Sqft                                                                                   |
|               |                 | SQFT Lot:                     | 6,098.40 Sqft                                                                            |
|               |                 | Street Suffix:                | Lane                                                                                     |
|               |                 | √ Fireplace Features:         | Brick, Wood burning                                                                      |
|               |                 | Number Of<br>Parking Spaces:  | 0                                                                                        |
|               |                 | Fireplace:                    | 1                                                                                        |
|               |                 |                               |                                                                                          |