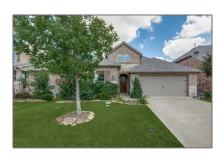

# Single Family Residence For Rent

- 604 Zion, Celina, Texas 75009

#### **Basic Details**

| Property Type:  | Single Family<br>Residence |  |
|-----------------|----------------------------|--|
| Listing Type:   | For Rent                   |  |
| MLS Number:     | 20658224                   |  |
| Price:          | \$2,500                    |  |
| Bedrooms:       | 4                          |  |
| Bathrooms:      | 2                          |  |
| Half Bathrooms: | 1                          |  |
| Year Built:     | 2016                       |  |
| Acreage:        | <b>0.14 Acre</b>           |  |