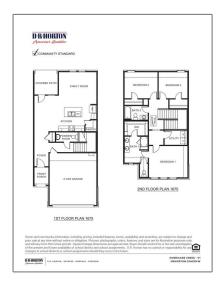

#### Basic **Details**

| Property Type:  | Townhouse |  |
|-----------------|-----------|--|
| Listing Type:   | For sale  |  |
| MLS Number:     | 20656076  |  |
| Price:          | \$332,990 |  |
| Bedrooms:       | 3         |  |
| Bathrooms:      | 2         |  |
| Half Bathrooms: | 1         |  |
| Year Built:     | 2024      |  |

| Elementary<br>School Name:    | Sue evelyn rattan                                    |
|-------------------------------|------------------------------------------------------|
| $\checkmark$ Interior Feature | s: Cable tv available, High speed internet available |
| High School<br>Name:          | Anna                                                 |
| List Agent Full<br>Name:      | Derek Phelps                                         |
| List Office<br>Name:          | DR Horton,<br>America's Builder                      |
| Matrix Modified<br>DT:        |                                                      |
| Middle School<br>Name:        | Anna                                                 |
| Parcel Number:                | R1295400D04801                                       |
| ✓ Parking Feature             | s: Garage                                            |
| School District:              | Anna Isd                                             |
| Property Type:                | Residential                                          |
| Status:                       | Active                                               |
| Structural Style:             | Condo/townhome                                       |
| SQFT Gross:                   | 0 Sqft                                               |
| SQFT Lot:                     | 0 Sqft                                               |
| Street Suffix:                | Drive                                                |
| Number Of<br>Parking Spaces:  | 0                                                    |
| Fireplace:                    | 0                                                    |
| Garage:                       | 0                                                    |