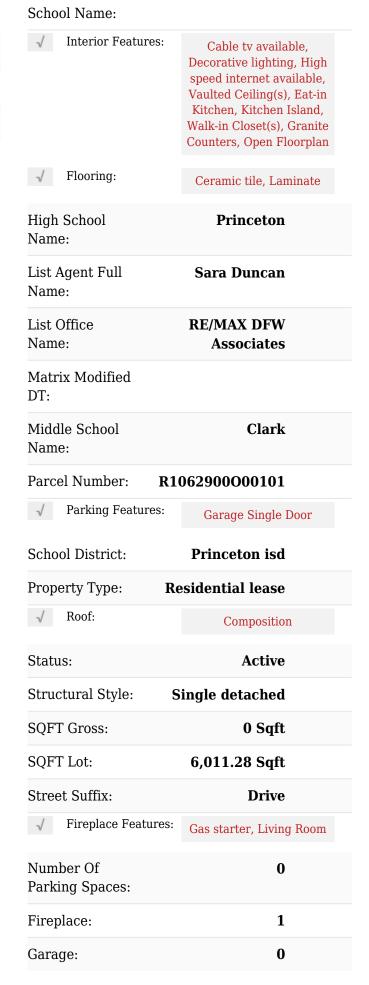

#### **Basic Details**

| Property Type:  | Single Family<br>Residence |  |
|-----------------|----------------------------|--|
| Listing Type:   | For Rent                   |  |
| MLS Number:     | 20650889                   |  |
| Price:          | \$2,499                    |  |
| Bedrooms:       | 5                          |  |
| Bathrooms:      | 3                          |  |
| Half Bathrooms: | 1                          |  |
| Year Built:     | 2015                       |  |
| Acreage:        | <b>0.14</b> Acre           |  |

#### Features

√ Fence: Wood

√ Pet Policy: Size Limit, No

Security: Burglar, Carbon
Monoxide Detector(s),

### Additional Info

√ Utilities:

City sewer, Curbs, Community mailbox, Electricity Available, Cable Available

Prewired

√ Architectural Style: Traditional

Association Fee: \$150

Association Fee **Semi-Annual** Frequency: