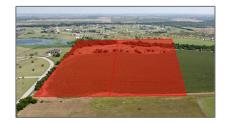

# Unimproved Land For sale

- TBD Kristina, Celina, Texas 75009

## Address Map

| Country:       | USA             |  |
|----------------|-----------------|--|
| State:         | TX              |  |
| County:        | Collin          |  |
| City:          | Celina          |  |
| Subdivision:   | Preston 450 Add |  |
| Zipcode:       | 75009           |  |
| Street:        | Kristina        |  |
| Street Number: | TBD             |  |
| Floor Number:  | 0               |  |
| Longitude:     | W97° 13' 11.6'' |  |
| Latitude:      | N33° 22' 57.8"  |  |

| √ Lot Features:              | Acreage, Pasture, Level,<br>Cleared, Agricultural |
|------------------------------|---------------------------------------------------|
| Matrix Modified DT:          |                                                   |
| Middle School<br>Name:       | Jerry & Linda<br>Moore                            |
| Parcel Number:               | 1497963                                           |
| School District:             | Celina isd                                        |
| Property Type:               | Land                                              |
| Status:                      | Active                                            |
| SQFT Gross:                  | 0 Sqft                                            |
| SQFT Lot:                    | 871,200 Sqft                                      |
| Street Dir Prefix:           | N                                                 |
| Street Suffix:               | Court                                             |
| Zoning:                      | AG                                                |
| Number Of<br>Parking Spaces: | 0                                                 |
| Fireplace:                   | 0                                                 |