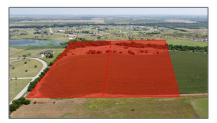

# Unimproved Land For sale

- TBD Kristina, Celina, Texas 75009

## Address Map

| Country:       | USA             |  |
|----------------|-----------------|--|
| State:         | TX              |  |
| County:        | Collin          |  |
| City:          | Celina          |  |
| Subdivision:   | Preston 450 Add |  |
| Zipcode:       | 75009           |  |
| Street:        | Kristina        |  |
| Street Number: | TBD             |  |
| Floor Number:  | 0               |  |
| Longitude:     | W97° 13' 11.6'' |  |
| Latitude:      | N33° 22' 57.8"  |  |

| √ Lot Features:              | Acreage, Pasture, Level,<br>Cleared, Agricultural |
|------------------------------|---------------------------------------------------|
| Matrix Modified DT:          |                                                   |
| Middle School<br>Name:       | Jerry & Linda<br>Moore                            |
| Parcel Number:               | 1497963                                           |
| School District:             | Celina isd                                        |
| Property Type:               | Land                                              |
| Status:                      | Active                                            |
| SQFT Gross:                  | 0 Sqft                                            |
| SQFT Lot:                    | 871,200 Sqft                                      |
| Street Dir Prefix:           | N                                                 |
| Street Suffix:               | Court                                             |
| Zoning:                      | AG                                                |
| Number Of<br>Parking Spaces: | 0                                                 |
| Fireplace:                   | 0                                                 |