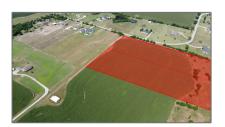

# Unimproved Land For sale

- TBD Kristina, Celina, Texas 75009

## Address Map

| Country:       | USA             |  |
|----------------|-----------------|--|
| State:         | TX              |  |
| County:        | Collin          |  |
| City:          | Celina          |  |
| Subdivision:   | Preston 450 Add |  |
| Zipcode:       | 75009           |  |
| Street:        | Kristina        |  |
| Street Number: | TBD             |  |
| Floor Number:  | 0               |  |
| Longitude:     | W97° 13' 11.6'' |  |
| Latitude:      | N33° 22' 57.8"  |  |

| √ Lot Features:              | Acreage, Pasture, Level,<br>Cleared, Agricultural |
|------------------------------|---------------------------------------------------|
| Matrix Modified DT:          |                                                   |
| Middle School<br>Name:       | Jerry & Linda<br>Moore                            |
| Parcel Number:               | 1497963                                           |
| School District:             | Celina isd                                        |
| Property Type:               | Land                                              |
| Status:                      | Active                                            |
| SQFT Gross:                  | 0 Sqft                                            |
| SQFT Lot:                    | 871,200 Sqft                                      |
| Street Dir Prefix:           | N                                                 |
| Street Suffix:               | Court                                             |
| Zoning:                      | AG                                                |
| Number Of<br>Parking Spaces: | 0                                                 |
| Fireplace:                   | 0                                                 |