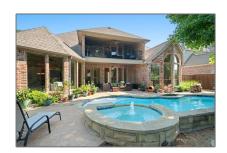

## **Features**

Swimming Pool:

Heated, In Ground,
Pool/spa Combo, Fenced,
Private

Heating System: Central, Zoned, Fireplace(s)

√ Fence:

Wood, Wrought Iron, Fenced, Back Yard