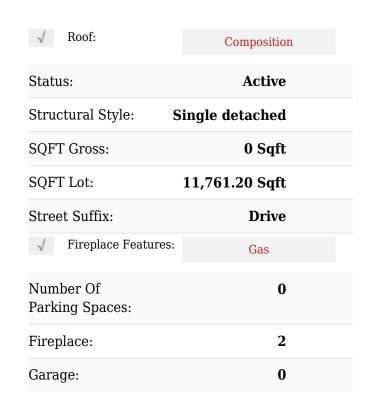

#### **Basic Details**

| Property Type:  | Single Family<br>Residence |  |
|-----------------|----------------------------|--|
| Listing Type:   | For sale                   |  |
| MLS Number:     | 20640732                   |  |
| Price:          | \$1,050,000                |  |
| Bedrooms:       | 5                          |  |
| Bathrooms:      | 5                          |  |
| Half Bathrooms: | 1                          |  |
| Year Built:     | 2003                       |  |
| Acreage:        | <b>0.27</b> Acre           |  |

Association Fee Frequency:

Annually

√ Community Features:

Club house, Community pool, Park, Jogging

| Postal Code: 8744  Floor Number: 0  Longitude: W97° 17' 37.5"  Latitude: N33° 11' 5.2"    Elementary School Name:   Balcony, Covered Patio/porch, Outdoor Ktchen   Pation Features:   Cable to available, Decorative lighting, High speed internet available, Multiple staircases, Central Vacuum, Builben   Features; Canaleler, Eat-in Kitchen, Walkin   Close(18), Granite Counters, Open   Floorping, Double Vanity, Natural Woodwork                                                                                                                                                                                                                                                                                                                                                                                            |               |                 |                      |                                                                                                                                                                                                             |
|--------------------------------------------------------------------------------------------------------------------------------------------------------------------------------------------------------------------------------------------------------------------------------------------------------------------------------------------------------------------------------------------------------------------------------------------------------------------------------------------------------------------------------------------------------------------------------------------------------------------------------------------------------------------------------------------------------------------------------------------------------------------------------------------------------------------------------------|---------------|-----------------|----------------------|-------------------------------------------------------------------------------------------------------------------------------------------------------------------------------------------------------------|
| Elementary School Name:  Latitude:  N33° 11' 5.2"    Exterior Features:   Balcony, Covered Patioporch, Outdoor Kitchen                                                                                                                                                                                                                                                                                                                                                                                                                                                                                                                                                                                                                                                                                                               | Postal Code:  | 8744            |                      |                                                                                                                                                                                                             |
| Latitude: W97° 17' 37.5"  School Name:  ✓ Exterior Features: Balcony, Covered Pathoporch, Outdoor Kitchen  Kitchen  ✓ Interior Features: Cable tv available, Decorative lighting, High Speed internet available, Multiple staticases, Central Vacouum, Built in Features, Closet(s), Gramite Counters, Open Floorplan, Double Vanity, Natural Woodwork  ✓ Flooring: Wood, Tile  High School Mckinney boyd Name:  List Agent Full Lindsay Papon Name:  List Office Fathom Realty Name:  ✓ Lot Features: Landscaped, Adjacent to greenbelt, Greenbelt, Few Trees, Sprinkler System  Matrix Modified DT:  Middle School Parking Features: Open House Count:  Parcel Number: R806300G01101  ✓ Parking Features: Garage, Carage door opener, Oversized, Garage Faces Side, Drivway, Direct Access, Carage Double Door, Carage Single Door | Floor Number: | 0               | Elementary           | Wolford                                                                                                                                                                                                     |
| Pattoporch, Outdoor Ritchen  ✓ Interior Features:  Cable to available, Decorative lighting, High speed internet available, Multiple staircases, Central Vacuum, Built-in Features, Chandelier, Eat-in Kitchen, Walk-in Closetis), Granite Counters, Open Floorplan, Double Vanity, Natural Woodwork  ✓ Flooring:  Wood, Tile  High School Mckinney boyd Name:  List Agent Full Lindsay Papon Name:  List Office Fathom Realty Name:  ✓ Lot Features:  ✓ Lot Features:  Matrix Modified DT:  Middle School Evans Name:  Open House 16  Count:  Parcel Number: R806300G01101  ✓ Parking Features:  Garage, Garage door opener, Oversized, Garage Faces Side, Driveway, Direct Access, Garage Double Door, Garage Single Door                                                                                                           | Longitude:    | W97° 17' 37.5'' |                      |                                                                                                                                                                                                             |
| Decorative lighting, High speed internet available, Multiple staticases, Central Vacuum, Builtin Features, Chandelier, Eatin Kitchen, Walk-in Closet(s), Grantil Counters, Open Floorplan, Double Vanity, Natural Woodwork      Flooring:   Wood, Tile                                                                                                                                                                                                                                                                                                                                                                                                                                                                                                                                                                               | Latitude: N33 | N33° 11' 5.2"   | ✓ Exterior Features: | Patio/porch, Outdoor                                                                                                                                                                                        |
| High School Name:  List Agent Full Name:  List Office Name:  ✓ Lot Features:  Landscaped, Adjacent to greenbelt, Greenbelt, Few Trees, Sprinkler System  Matrix Modified DT:  Middle School Name:  Open House Count:  Parcel Number:  R806300G01101  ✓ Parking Features:  Garage, Garage door opener, Oversized, Garage Faces Side, Driveway, Direct Access, Garage Double Door, Garage Single Door                                                                                                                                                                                                                                                                                                                                                                                                                                  |               |                 | √ Interior Features: | Decorative lighting, High speed internet available, Multiple staircases, Central Vacuum, Built-in Features, Chandelier, Eat-in Kitchen, Walk-in Closet(s), Granite Counters, Open Floorplan, Double Vanity, |
| Name:  List Agent Full Name:  List Office Fathom Realty Name:  ✓ Lot Features:  Landscaped, Adjacent to greenbelt, Greenbelt, Few Trees, Sprinkler System  Matrix Modified DT:  Middle School Evans Name:  Open House 16 Count:  Parcel Number: R806300G01101  ✓ Parking Features:  Garage, Garage door opener, Oversized, Garage Faces Side, Driveway, Direct Access, Garage Double Door, Garage Single Door                                                                                                                                                                                                                                                                                                                                                                                                                        |               |                 | √ Flooring:          | Wood, Tile                                                                                                                                                                                                  |
| Name:  List Office Fathom Realty  Name:   ✓ Lot Features:  Landscaped, Adjacent to greenbelt, Greenbelt, Few Trees, Sprinkler System  Matrix Modified DT:  Middle School Evans  Name:  Open House 16  Count:  Parcel Number: R806300G01101  ✓ Parking Features:  Garage, Garage door opener, Oversized, Garage Faces Side, Driveway, Direct Access, Garage Doorle Door, Garage Single Door                                                                                                                                                                                                                                                                                                                                                                                                                                           |               |                 | _                    | Mckinney boyd                                                                                                                                                                                               |
| Name:  ✓ Lot Features:  Landscaped, Adjacent to greenbelt, Greenbelt, Few Trees, Sprinkler System  Matrix Modified DT:  Middle School Name:  Open House Count:  Parcel Number:  R806300G01101  ✓ Parking Features:  Garage, Garage door opener, Oversized, Garage Faces Side, Driveway, Direct Access, Garage Double Door, Garage Single Door                                                                                                                                                                                                                                                                                                                                                                                                                                                                                        |               |                 |                      | Lindsay Papon                                                                                                                                                                                               |
| Matrix Modified DT:  Middle School Name:  Open House Count:  Parcel Number:  R806300G01101  ✓ Parking Features:  Garage, Garage door opener, Oversized, Garage Faces Side, Driveway, Direct Access, Garage Double Door, Garage Single Door                                                                                                                                                                                                                                                                                                                                                                                                                                                                                                                                                                                           |               |                 |                      | Fathom Realty                                                                                                                                                                                               |
| Middle School Evans Name:  Open House 16 Count:  Parcel Number: R806300G01101  ✓ Parking Features: Garage, Garage door opener, Oversized, Garage Faces Side, Driveway, Direct Access, Garage Double Door, Garage Single Door                                                                                                                                                                                                                                                                                                                                                                                                                                                                                                                                                                                                         |               |                 | ✓ Lot Features:      | greenbelt, Greenbelt,<br>Few Trees, Sprinkler                                                                                                                                                               |
| Open House Count:  Parcel Number:  R806300G01101   ✓ Parking Features:  Garage, Garage door opener, Oversized, Garage Faces Side, Driveway, Direct Access, Garage Double Door, Garage Single Door                                                                                                                                                                                                                                                                                                                                                                                                                                                                                                                                                                                                                                    |               |                 |                      |                                                                                                                                                                                                             |
| Parcel Number: R806300G01101  ✓ Parking Features: Garage, Garage door opener, Oversized, Garage Faces Side, Driveway, Direct Access, Garage Double Door, Garage Single Door                                                                                                                                                                                                                                                                                                                                                                                                                                                                                                                                                                                                                                                          |               |                 |                      | Evans                                                                                                                                                                                                       |
| ✓ Parking Features: Garage, Garage door opener, Oversized, Garage Faces Side, Driveway, Direct Access, Garage Double Door, Garage Single Door                                                                                                                                                                                                                                                                                                                                                                                                                                                                                                                                                                                                                                                                                        |               |                 | _                    | 16                                                                                                                                                                                                          |
| opener, Oversized, Garage Faces Side, Driveway, Direct Access, Garage Double Door, Garage Single Door                                                                                                                                                                                                                                                                                                                                                                                                                                                                                                                                                                                                                                                                                                                                |               |                 | Parcel Number: F     | R806300G01101                                                                                                                                                                                               |
| School District: Mckinney isd                                                                                                                                                                                                                                                                                                                                                                                                                                                                                                                                                                                                                                                                                                                                                                                                        |               |                 | √ Parking Features:  | opener, Oversized,<br>Garage Faces Side,<br>Driveway, Direct Access,<br>Garage Double Door,                                                                                                                 |
|                                                                                                                                                                                                                                                                                                                                                                                                                                                                                                                                                                                                                                                                                                                                                                                                                                      |               |                 | School District:     | Mckinney isd                                                                                                                                                                                                |