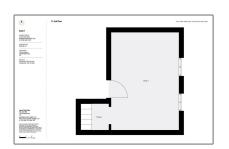

#### **Basic Details**

| Property Type: | Office       |
|----------------|--------------|
| Listing Type:  | For Rent     |
| MLS Number:    | 20646740     |
| Price:         | <b>\$650</b> |
| Square foot:   | 9,185 Sqft   |
| Year Built:    | 1900         |
| Acreage:       | 0.11 Acre    |