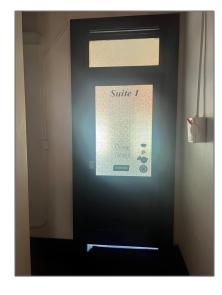

# Office For Rent

9,185 Sqft - 100 Louisiana, McKinney, Texas 75069









#### **Basic Details**

| Property Type: | Office       |
|----------------|--------------|
| Listing Type:  | For Rent     |
| MLS Number:    | 20646740     |
| Price:         | <b>\$650</b> |
| Square foot:   | 9,185 Sqft   |
| Year Built:    | 1900         |
| Acreage:       | 0.11 Acre    |

### Features

√ Heating System:

Heat Pump, Central, Electric

### Address Map

| Country:     | USA                           |
|--------------|-------------------------------|
| State:       | TX                            |
| County:      | Collin                        |
| City:        | McKinney                      |
| Subdivision: | Mckinney Original<br>Donation |
| Zipcode:     | 75069                         |
| Street:      | Louisiana                     |

#### Additional Info

Util