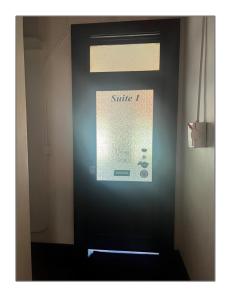

# Office For Rent

9,185 Sqft - 100 Louisiana, McKinney, Texas 75069









#### **Basic Details**

| Property Type: | Office       |
|----------------|--------------|
| Listing Type:  | For Rent     |
| MLS Number:    | 20646740     |
| Price:         | <b>\$650</b> |
| Square foot:   | 9,185 Sqft   |
| Year Built:    | 1900         |
| Acreage:       | 0.11 Acre    |

### Features

√ Heating System:

Heat Pump, Central, Electric

### Address Map

| Country:     | USA                           |
|--------------|-------------------------------|
| State:       | TX                            |
| County:      | Collin                        |
| City:        | McKinney                      |
| Subdivision: | Mckinney Original<br>Donation |
| Zipcode:     | 75069                         |
| Street:      | Louisiana                     |

#### Additional Info

Ut