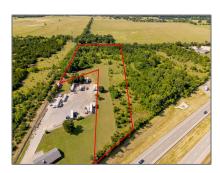

# Unimproved Land For sale

- 0 State Highway 121 Sam Rayburn, Anna, Texas 75409

#### **Basic Details**

| Property Type: | <b>Unimproved Land</b> |
|----------------|------------------------|
| Listing Type:  | For sale               |
| MLS Number:    | 20645504               |
| Price:         | \$1,587,500            |
| Acreage:       | 6.12 Acre              |

## Address Map

| Country:       | USA                              |  |
|----------------|----------------------------------|--|
| State:         | TX                               |  |
| County:        | Collin                           |  |
| City:          | Anna                             |  |
| Subdivision:   | ABS A0937 D VAN<br>WINKLE SURVEY |  |
| Zipcode:       | 75409                            |  |
| Street:        | Sam Rayburn                      |  |
| Street Number: | 0 State Highway<br>121           |  |
| Floor Number:  | 0                                |  |
| Longitude:     | W97° 28' 47.6''                  |  |
| Latitude:      | N33° 18' 29.4''                  |  |
|                |                                  |  |