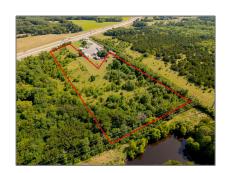

# Unimproved Land For sale

- 0 State Highway 121 Sam Rayburn, Anna, Texas 75409

#### **Basic Details**

| Property Type: | <b>Unimproved Land</b> |
|----------------|------------------------|
| Listing Type:  | For sale               |
| MLS Number:    | 20645504               |
| Price:         | \$1,587,500            |
| Acreage:       | 6.12 Acre              |

## Address Map

| Country:       | USA                              |  |
|----------------|----------------------------------|--|
| State:         | TX                               |  |
| County:        | Collin                           |  |
| City:          | Anna                             |  |
| Subdivision:   | ABS A0937 D VAN<br>WINKLE SURVEY |  |
| Zipcode:       | 75409                            |  |
| Street:        | Sam Rayburn                      |  |
| Street Number: | 0 State Highway<br>121           |  |
| Floor Number:  | 0                                |  |
| Longitude:     | W97° 28' 47.6''                  |  |
| Latitude:      | N33° 18' 29.4''                  |  |
|                |                                  |  |