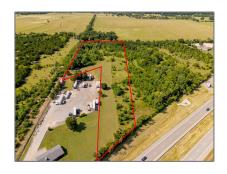

# Unimproved Land For sale

- 0 State Highway 121 Sam Rayburn, Anna, Texas 75409

#### **Basic Details**

| Property Type: | <b>Unimproved Land</b> |
|----------------|------------------------|
| Listing Type:  | For sale               |
| MLS Number:    | 20645504               |
| Price:         | \$1,587,500            |
| Acreage:       | 6.12 Acre              |

## Address Map

| Country:       | USA                              |  |
|----------------|----------------------------------|--|
| State:         | TX                               |  |
| County:        | Collin                           |  |
| City:          | Anna                             |  |
| Subdivision:   | ABS A0937 D VAN<br>WINKLE SURVEY |  |
| Zipcode:       | 75409                            |  |
| Street:        | Sam Rayburn                      |  |
| Street Number: | 0 State Highway<br>121           |  |
| Floor Number:  | 0                                |  |
| Longitude:     | W97° 28' 47.6''                  |  |
| Latitude:      | N33° 18' 29.4''                  |  |
|                |                                  |  |