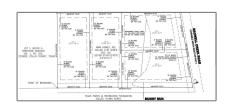

## Address Map

| Country:       | USA                      |  |
|----------------|--------------------------|--|
| State:         | TX                       |  |
| County:        | Collin                   |  |
| City:          | Murphy                   |  |
| Subdivision:   | Luxury Creek Road<br>Add |  |
| Zipcode:       | 75094                    |  |
| Street:        | Maxwell Creek            |  |
| Street Number: | Lot#1                    |  |
| Floor Number:  | 0                        |  |
| Longitude:     | W97° 23' 52''            |  |
| Latitude:      | N33° 0' 41.6''           |  |

| List Office<br>Name:         | Southwest Villas                                                     |  |  |
|------------------------------|----------------------------------------------------------------------|--|--|
| √ Lot Features:              | Subdivision, Interior lot,<br>Lrg. backyard grass,<br>Level, Cleared |  |  |
| Matrix Modified DT:          |                                                                      |  |  |
| Middle School<br>Name:       | Murphy                                                               |  |  |
| Parcel Number:               | R-11811-001-0010-<br>1                                               |  |  |
| School District:             | Plano isd                                                            |  |  |
| Property Type:               | Land                                                                 |  |  |
| Senior High<br>School Name:  | Plano east                                                           |  |  |
| Status:                      | Active                                                               |  |  |
| SQFT Gross:                  | 0 Sqft                                                               |  |  |
| SQFT Lot:                    | 22,216 Sqft                                                          |  |  |
| Street Suffix:               | Road                                                                 |  |  |
| Zoning:                      | Residential lot more than $\hat{A}^{1/2}$ acre                       |  |  |
| Number Of<br>Parking Spaces: | 0                                                                    |  |  |
| Fireplace:                   | 0                                                                    |  |  |
| Garage:                      | 0                                                                    |  |  |