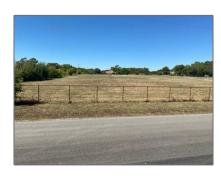

# Unimproved Land For sale

- Lot#1 Maxwell Creek, Murphy, Texas 75094

#### **Basic Details**

Property Type: Unimproved Land
Listing Type: For sale

MLS Number: 20640152

Price: \$365,000

Acreage: 22,216 Acre

## Address Map

| Country:       | USA                      |  |
|----------------|--------------------------|--|
| State:         | TX                       |  |
| County:        | Collin                   |  |
| City:          | Murphy                   |  |
| Subdivision:   | Luxury Creek Road<br>Add |  |
| Zipcode:       | 75094                    |  |
| Street:        | Maxwell Creek            |  |
| Street Number: | Lot#1                    |  |
| Floor Number:  | 0                        |  |
| Longitude:     | W97° 23' 52''            |  |
| Latitude:      | N33° 0' 41.6''           |  |