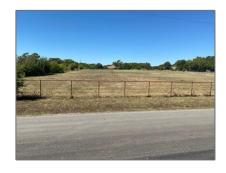

# Unimproved Land For sale

- Lot#1 Maxwell Creek, Murphy, Texas 75094

#### **Basic Details**

Property Type: Unimproved Land
Listing Type: For sale

MLS Number: 20640152

Price: \$365,000

Acreage: 22,216 Acre

## Address Map

| Country:       | USA                      |  |
|----------------|--------------------------|--|
| State:         | TX                       |  |
| County:        | Collin                   |  |
| City:          | Murphy                   |  |
| Subdivision:   | Luxury Creek Road<br>Add |  |
| Zipcode:       | 75094                    |  |
| Street:        | Maxwell Creek            |  |
| Street Number: | Lot#1                    |  |
| Floor Number:  | 0                        |  |
| Longitude:     | W97° 23' 52''            |  |
| Latitude:      | N33° 0' 41.6''           |  |