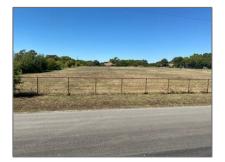

# Unimproved Land For sale

- LOT#2 Maxwell Creek, Murphy, Texas 75094

## Address Map

| Property Type: | Unimproved Land |
|----------------|-----------------|
| Listing Type:  | For sale        |
| MLS Number:    | 20640145        |
| Price:         | \$365,000       |
| Acreage:       | 18,997 Acre     |