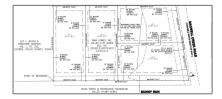

## Address Map

| Property Type: | Unimproved Land |
|----------------|-----------------|
| Listing Type:  | For sale        |
| MLS Number:    | 20640145        |
| Price:         | \$365,000       |
| Acreage:       | 18,997 Acre     |

| Country:       | USA                      |  |
|----------------|--------------------------|--|
| State:         | TX                       |  |
| County:        | Collin                   |  |
| City:          | Murphy                   |  |
| Subdivision:   | Luxury Creek Road<br>Add |  |
| Zipcode:       | 75094                    |  |
| Street:        | Maxwell Creek            |  |
| Street Number: | LOT#2                    |  |
| Floor Number:  | 0                        |  |
| Longitude:     | W97° 23' 53.2''          |  |
| Latitude:      | N33° 0' 41.6''           |  |
|                |                          |  |