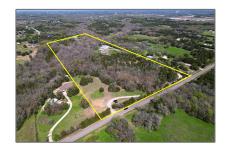

# Unimproved Land For sale

- 000 CR-424, Anna, Texas 75409

### **Basic Details**

Property Type: **Unimproved Land** Listing Type: For sale MLS Number: 20636805 \$955,000 Price:

10 Acre

# Address Map

Acreage:

| Country:       | USA                              |  |
|----------------|----------------------------------|--|
| State:         | TX                               |  |
| County:        | Collin                           |  |
| City:          | Anna                             |  |
| Subdivision:   | ABS A0784 JOHN<br>ROWLAND SURVEY |  |
| Zipcode:       | 75409                            |  |
| Street:        | CR-424                           |  |
| Street Number: | 000                              |  |
| Floor Number:  | 0                                |  |
| Longitude:     | W97° 31' 48''                    |  |
| Latitude:      | N33° 20' 52.4''                  |  |
|                |                                  |  |