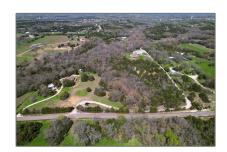

# Unimproved Land For sale

- 000 CR-424, Anna, Texas 75409

### **Basic Details**

Property Type: **Unimproved Land** Listing Type: For sale MLS Number: 20636805 \$955,000 Price:

10 Acre

# Address Map

Acreage:

| Country:       | USA                              |  |
|----------------|----------------------------------|--|
| State:         | TX                               |  |
| County:        | Collin                           |  |
| City:          | Anna                             |  |
| Subdivision:   | ABS A0784 JOHN<br>ROWLAND SURVEY |  |
| Zipcode:       | 75409                            |  |
| Street:        | CR-424                           |  |
| Street Number: | 000                              |  |
| Floor Number:  | 0                                |  |
| Longitude:     | W97° 31' 48''                    |  |
| Latitude:      | N33° 20' 52.4''                  |  |
|                |                                  |  |