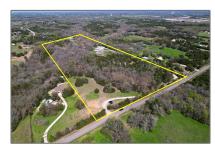

# Unimproved Land For sale

- 000 CR-424, Anna, Texas 75409

### **Basic Details**

Property Type: **Unimproved Land** Listing Type: For sale MLS Number: 20636805 \$955,000 Price:

10 Acre

# Address Map

Acreage:

| Country:       | USA                              |  |
|----------------|----------------------------------|--|
| State:         | TX                               |  |
| County:        | Collin                           |  |
| City:          | Anna                             |  |
| Subdivision:   | ABS A0784 JOHN<br>ROWLAND SURVEY |  |
| Zipcode:       | 75409                            |  |
| Street:        | CR-424                           |  |
| Street Number: | 000                              |  |
| Floor Number:  | 0                                |  |
| Longitude:     | W97° 31' 48''                    |  |
| Latitude:      | N33° 20' 52.4''                  |  |
|                |                                  |  |