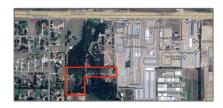

## Address Map

| Country:       | USA                   |  |
|----------------|-----------------------|--|
| State:         | TX                    |  |
| County:        | Collin                |  |
| City:          | McKinney              |  |
| Subdivision:   | <b>Malone Estates</b> |  |
| Zipcode:       | 75071                 |  |
| Street:        | Private Road 5312     |  |
| Street Number: | 1755                  |  |
| Floor Number:  | 0                     |  |
| Longitude:     | W97° 15' 1.2"         |  |
| Latitude:      | N33° 12' 44.6"        |  |
|                |                       |  |