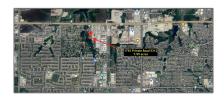

## Address Map

| Country:       | USA                   |  |
|----------------|-----------------------|--|
| State:         | TX                    |  |
| County:        | Collin                |  |
| City:          | McKinney              |  |
| Subdivision:   | <b>Malone Estates</b> |  |
| Zipcode:       | 75071                 |  |
| Street:        | Private Road 5312     |  |
| Street Number: | 1755                  |  |
| Floor Number:  | 0                     |  |
| Longitude:     | W97° 15' 1.2"         |  |
| Latitude:      | N33° 12' 44.6"        |  |
|                |                       |  |