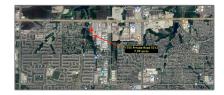

## Address Map

| Country:       | USA                   |  |
|----------------|-----------------------|--|
| State:         | TX                    |  |
| County:        | Collin                |  |
| City:          | McKinney              |  |
| Subdivision:   | <b>Malone Estates</b> |  |
| Zipcode:       | 75071                 |  |
| Street:        | Private Road 5312     |  |
| Street Number: | 1755                  |  |
| Floor Number:  | 0                     |  |
| Longitude:     | W97° 15' 1.2"         |  |
| Latitude:      | N33° 12' 44.6"        |  |
|                |                       |  |