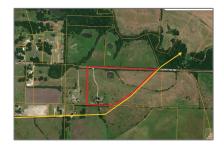

## Improved Land For sale

- 1441 County Road 282, McKinney, Texas 75071

Address Map