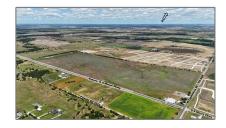

# Unimproved Land For sale

- 393 Private Road 5524, Celina, Texas 75009

## **Basic Details**

Property Type: Unimproved Land
Listing Type: For sale

MLS Number: 20633040

Price: \$1,275,000

Acreage: 3 Acre