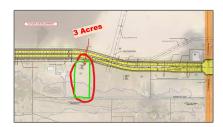

# Unimproved Land For sale

- 393 Private Road 5524, Celina, Texas 75009

## **Basic Details**

Property Type: Unimproved Land
Listing Type: For sale

MLS Number: 20633040

Price: \$1,275,000

Acreage: 3 Acre

## $Address \ \underline{Map}$

| Country:       | USA                                            |  |
|----------------|------------------------------------------------|--|
| State:         | TX                                             |  |
| County:        | Collin                                         |  |
| City:          | Celina                                         |  |
| Subdivision:   | ABS A0357<br>GERMAN<br>EMIGRATION CO<br>SURVEY |  |
| Zipcode:       | 75009                                          |  |
| Street:        | Private Road 5524                              |  |
| Street Number: | 393                                            |  |
| Postal Code:   | 2193                                           |  |
| Floor Number:  | 0                                              |  |
| Longitude:     | W97° 12' 39.5''                                |  |
| Latitude:      | N33° 21' 22''                                  |  |