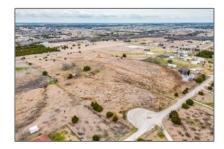

# Ranch For sale

- 26 County Road 598, Farmersville, Texas 75442

### **Basic Details**

| Property Type: | Ranch     |
|----------------|-----------|
| Listing Type:  | For sale  |
| MLS Number:    | 20526742  |
| Price:         | \$368,000 |
| Acreage:       | 7.02 Acre |

## Address Map

| Country:       | USA                            |  |
|----------------|--------------------------------|--|
| State:         | TX                             |  |
| County:        | Collin                         |  |
| City:          | Farmersville                   |  |
| Subdivision:   | ABS A0956 S<br>WILLIAMS SURVEY |  |
| Zipcode:       | 75442                          |  |
| Street:        | <b>County Road 598</b>         |  |
| Street Number: | 26                             |  |
| Floor Number:  | 0                              |  |
| Longitude:     | W97° 36' 32.5"                 |  |
| Latitude:      | N33° 5' 4.6"                   |  |