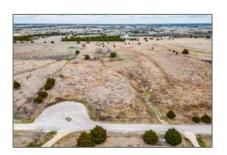

# Ranch For sale

- 26 County Road 598, Farmersville, Texas 75442

### **Basic Details**

| Property Type: | Ranch     |
|----------------|-----------|
| Listing Type:  | For sale  |
| MLS Number:    | 20526742  |
| Price:         | \$368,000 |
| Acreage:       | 7.02 Acre |

## Address Map

| Country:       | USA                            |  |
|----------------|--------------------------------|--|
| State:         | TX                             |  |
| County:        | Collin                         |  |
| City:          | Farmersville                   |  |
| Subdivision:   | ABS A0956 S<br>WILLIAMS SURVEY |  |
| Zipcode:       | 75442                          |  |
| Street:        | <b>County Road 598</b>         |  |
| Street Number: | 26                             |  |
| Floor Number:  | 0                              |  |
| Longitude:     | W97° 36' 32.5"                 |  |
| Latitude:      | N33° 5' 4.6"                   |  |