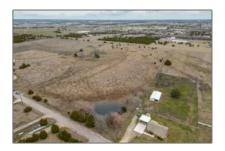

# Unimproved Land For sale

- 5201 County Road 598, Farmersville, Texas 75442

### Basic Details

| Property Type: | <b>Unimproved Land</b> |
|----------------|------------------------|
| Listing Type:  | For sale               |
| MLS Number:    | 20526736               |
| Price:         | \$368,000              |
| Acreage:       | 6.96 Acre              |

## Address Map

| Country:       | USA                           |  |
|----------------|-------------------------------|--|
| State:         | TX                            |  |
| County:        | Collin                        |  |
| City:          | Farmersville                  |  |
| Subdivision:   | SYLVESTER<br>WILLIAMS ABS 956 |  |
| Zipcode:       | 75442                         |  |
| Street:        | County Road 598               |  |
| Street Number: | 5201                          |  |
| Postal Code:   | 6567                          |  |
| Floor Number:  | 0                             |  |
| Longitude:     | W97° 36' 38.7"                |  |
| Latitude:      | N33° 5' 1.7''                 |  |