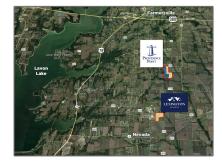

### Address Map

| Property Type: | Unimproved Land  |
|----------------|------------------|
| Listing Type:  | For sale         |
| MLS Number:    | 20333698         |
| Price:         | \$240,000        |
| Acreage:       | <b>1.30 Acre</b> |

| Country:       | USA               |  |
|----------------|-------------------|--|
| State:         | ТХ                |  |
| County:        | Collin            |  |
| City:          | Nevada            |  |
| Subdivision:   | Lexington Heights |  |
| Zipcode:       | 75173             |  |
| Street:        | Cambridge         |  |
| Street Number: | 704               |  |
| Postal Code:   | 0127              |  |
| Floor Number:  | 0                 |  |
| Longitude:     | W97° 38' 31.4''   |  |
| Latitude:      | N33° 3' 21.9''    |  |
|                |                   |  |