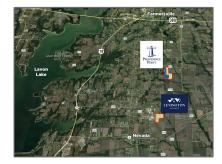

### Address Map

| Property Type: | Unimproved Land |
|----------------|-----------------|
| Listing Type:  | For sale        |
| MLS Number:    | 20333691        |
| Price:         | \$200,000       |
| Acreage:       | 1 Acre          |