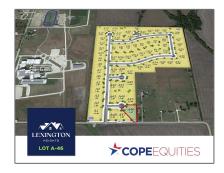

## Address Map

| Country:       | USA               |  |
|----------------|-------------------|--|
| State:         | TX                |  |
| County:        | Collin            |  |
| City:          | Nevada            |  |
| Subdivision:   | Lexington Heights |  |
| Zipcode:       | 75173             |  |
| Street:        | Colonial          |  |
| Street Number: | 704               |  |
| Floor Number:  | 0                 |  |
| Longitude:     | W97° 38' 31.3''   |  |
| Latitude:      | N33° 3' 15.6"     |  |

| I int Office                 | Como Doolter II.C    |  |
|------------------------------|----------------------|--|
| List Office<br>Name:         | Cope Realty, LLC     |  |
| √ Lot Features:              | Cleared              |  |
| Matrix Modified<br>DT:       |                      |  |
| Middle School<br>Name:       | Leland Edge          |  |
| Parcel Number:               | R1256900A04601       |  |
| School District:             | <b>Community Isd</b> |  |
| Property Type:               | Land                 |  |
| Status:                      | Active               |  |
| SQFT Gross:                  | 0 Sqft               |  |
| SQFT Lot:                    | 43,864.92 Sqft       |  |
| Street Suffix:               | Court                |  |
| Zoning:                      | Residential          |  |
| Number Of<br>Parking Spaces: | 0                    |  |
| Fireplace:                   | 0                    |  |
| Garage:                      | 0                    |  |
|                              |                      |  |