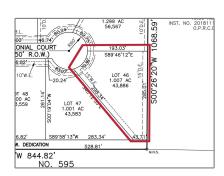

## Address Map

| Country:       | USA               |  |
|----------------|-------------------|--|
| State:         | TX                |  |
| County:        | Collin            |  |
| City:          | Nevada            |  |
| Subdivision:   | Lexington Heights |  |
| Zipcode:       | 75173             |  |
| Street:        | Colonial          |  |
| Street Number: | 704               |  |
| Floor Number:  | 0                 |  |
| Longitude:     | W97° 38' 31.3''   |  |
| Latitude:      | N33° 3' 15.6"     |  |

| I int Office                 | Como Doolter II.C    |  |
|------------------------------|----------------------|--|
| List Office<br>Name:         | Cope Realty, LLC     |  |
| √ Lot Features:              | Cleared              |  |
| Matrix Modified<br>DT:       |                      |  |
| Middle School<br>Name:       | Leland Edge          |  |
| Parcel Number:               | R1256900A04601       |  |
| School District:             | <b>Community Isd</b> |  |
| Property Type:               | Land                 |  |
| Status:                      | Active               |  |
| SQFT Gross:                  | 0 Sqft               |  |
| SQFT Lot:                    | 43,864.92 Sqft       |  |
| Street Suffix:               | Court                |  |
| Zoning:                      | Residential          |  |
| Number Of<br>Parking Spaces: | 0                    |  |
| Fireplace:                   | 0                    |  |
| Garage:                      | 0                    |  |
|                              |                      |  |