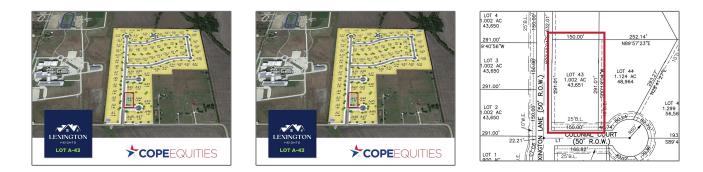

### Address Map

| Property Type: | Unimproved Land  |
|----------------|------------------|
| Listing Type:  | For sale         |
| MLS Number:    | 20333467         |
| Price:         | \$220,000        |
| Acreage:       | <b>1.00</b> Acre |

| Country:       | USA               |  |
|----------------|-------------------|--|
| State:         | ТХ                |  |
| County:        | Collin            |  |
| City:          | Nevada            |  |
| Subdivision:   | Lexington Heights |  |
| Zipcode:       | 75173             |  |
| Street:        | Colonial          |  |
| Street Number: | 701               |  |
| Floor Number:  | 0                 |  |
| Longitude:     | W97° 38' 28.2''   |  |
| Latitude:      | N33° 3' 17.1''    |  |

| List Office<br>Name:         | Cope Realty, LLC     |  |
|------------------------------|----------------------|--|
| $\checkmark$ Lot Features:   | Cleared              |  |
| Matrix Modified<br>DT:       |                      |  |
| Middle School<br>Name:       | Leland Edge          |  |
| Parcel Number:               | R1256900A04301       |  |
| School District:             | <b>Community Isd</b> |  |
| Property Type:               | Land                 |  |
| Status:                      | Active               |  |
| SQFT Gross:                  | 0 Sqft               |  |
| SQFT Lot:                    | 43,647.12 Sqft       |  |
| Street Suffix:               | Court                |  |
| Zoning:                      | Residential          |  |
| Number Of<br>Parking Spaces: | 0                    |  |
| Fireplace:                   | 0                    |  |
| Garage:                      | 0                    |  |