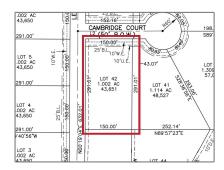

Name:

Cope Realty, LLC List Office Name: Lot Features: Cleared Matrix Modified DT: Middle School **Leland Edge** Name: Parcel Number: R1256900A04201 **School District: Community Isd** Property Type: Land Status: Active **SQFT Gross:** 0 Sqft 43,647.12 Sqft SQFT Lot: Street Suffix: Court Zoning: Residential Number Of 0 Parking Spaces: Fireplace: 0 Garage: 0