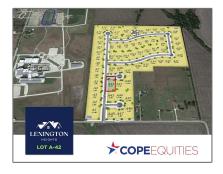

# Address Map

| Country:       | USA               |  |
|----------------|-------------------|--|
| State:         | TX                |  |
| County:        | Collin            |  |
| City:          | Nevada            |  |
| Subdivision:   | Lexington Heights |  |
| Zipcode:       | 75173             |  |
| Street:        | Cambridge         |  |
| Street Number: | 700               |  |
| Postal Code:   | 0126              |  |
| Floor Number:  | 0                 |  |
| Longitude:     | W97° 38' 28.4''   |  |
| Latitude:      | N33° 3' 20.8''    |  |