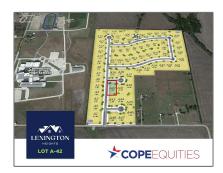

# Address Map

| Country:       | USA               |  |
|----------------|-------------------|--|
| State:         | TX                |  |
| County:        | Collin            |  |
| City:          | Nevada            |  |
| Subdivision:   | Lexington Heights |  |
| Zipcode:       | 75173             |  |
| Street:        | Cambridge         |  |
| Street Number: | 700               |  |
| Postal Code:   | 0126              |  |
| Floor Number:  | 0                 |  |
| Longitude:     | W97° 38' 28.4''   |  |
| Latitude:      | N33° 3' 20.8''    |  |