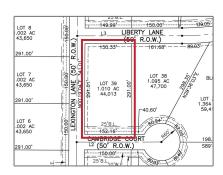

#### **Basic Details**

| Property Type: | <b>Unimproved Land</b> |
|----------------|------------------------|
| Listing Type:  | For sale               |
| MLS Number:    | 20333415               |
| Price:         | \$220,000              |
| Acreage:       | 1.01 Acre              |

# Address Map

| Country:       | USA               |  |
|----------------|-------------------|--|
| State:         | TX                |  |
| County:        | Collin            |  |
| City:          | Nevada            |  |
| Subdivision:   | Lexington Heights |  |
| Zipcode:       | 75173             |  |
| Street:        | Cambridge         |  |
| Street Number: | 701               |  |
| Postal Code:   | 0127              |  |
| Floor Number:  | 0                 |  |
| Longitude:     | W97° 38' 28.5"    |  |
| Latitude:      | N33° 3' 23.5"     |  |

Name:

Cope Realty, LLC List Office Name: Lot Features: Cleared Matrix Modified DT: Middle School **Leland Edge** Name: Parcel Number: R1256900A03901 **School District: Community Isd** Property Type: Land Status: Active **SQFT Gross:** 0 Sqft 43,995.60 Sqft SQFT Lot: Street Suffix: Court Zoning: Residential Number Of 0 Parking Spaces: Fireplace: 0 Garage: 0