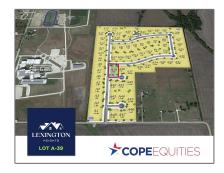

# Unimproved Land For sale

- 701 Cambridge, Nevada, Texas 75173

# Address Map

| Country:       | USA               |  |
|----------------|-------------------|--|
| State:         | TX                |  |
| County:        | Collin            |  |
| City:          | Nevada            |  |
| Subdivision:   | Lexington Heights |  |
| Zipcode:       | 75173             |  |
| Street:        | Cambridge         |  |
| Street Number: | 701               |  |
| Postal Code:   | 0127              |  |
| Floor Number:  | 0                 |  |
| Longitude:     | W97° 38' 28.5"    |  |
| Latitude:      | N33° 3' 23.5"     |  |

## Additional Info

| √ Utilities:               | Co-op water |
|----------------------------|-------------|
| Association Fee:           | <b>\$0</b>  |
| Elementary<br>School Name: | Mcclendon   |
| High School<br>Name:       | Community   |
| List Agent Full            | Mark Cope   |

Name:

Cope Realty, LLC List Office Name: Lot Features: Cleared Matrix Modified DT: Middle School **Leland Edge** Name: Parcel Number: R1256900A03901 **School District: Community Isd** Property Type: Land Status: Active **SQFT Gross:** 0 Sqft 43,995.60 Sqft SQFT Lot: Street Suffix: Court Zoning: Residential Number Of 0 Parking Spaces: Fireplace: 0 Garage: 0