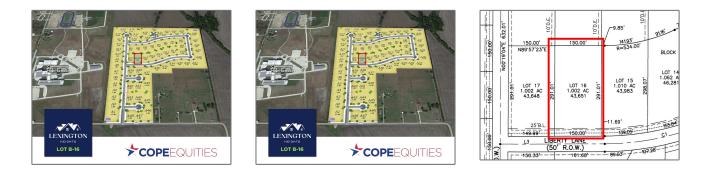

### Address Map

| Property Type: | Unimproved Land  |
|----------------|------------------|
| Listing Type:  | For sale         |
| MLS Number:    | 20332833         |
| Price:         | \$200,000        |
| Acreage:       | <b>1.00 Acre</b> |

| Country:       | USA               |  |
|----------------|-------------------|--|
| State:         | ТХ                |  |
| County:        | Collin            |  |
| City:          | Nevada            |  |
| Subdivision:   | Lexington Heights |  |
| Zipcode:       | 75173             |  |
| Street:        | Liberty           |  |
| Street Number: | 703               |  |
| Postal Code:   | 0130              |  |
| Floor Number:  | 0                 |  |
| Longitude:     | W97° 38' 30.2''   |  |
| Latitude:      | N33° 3' 26.9''    |  |

Name:

| List Office<br>Name:         | Cope Realty, LLC     |  |
|------------------------------|----------------------|--|
| $\checkmark$ Lot Features:   | Cleared              |  |
| Matrix Modified<br>DT:       |                      |  |
| Middle School<br>Name:       | Leland Edge          |  |
| Parcel Number:               | R1256900B01601       |  |
| School District:             | <b>Community Isd</b> |  |
| Property Type:               | Land                 |  |
| Status:                      | Active               |  |
| SQFT Gross:                  | 0 Sqft               |  |
| SQFT Lot:                    | 43,647.12 Sqft       |  |
| Street Suffix:               | Lane                 |  |
| Zoning:                      | Residential          |  |
| Number Of<br>Parking Spaces: | 0                    |  |
| Fireplace:                   | 0                    |  |
| Garage:                      | 0                    |  |