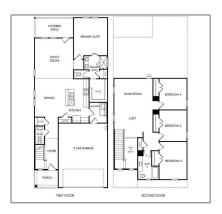

#### **Basic Details**

Property Type: **Single Family** Residence Listing Type: For sale MLS Number: 20613489 Price: \$334,081 Bedrooms: 4 Bathrooms: 2 1 Half Bathrooms: Year Built: 2024 **0.12** Acre Acreage:

Jogging path/bike path, Tennis Court(s)

| Elementary<br>School Name:   | Tatum                                                  |
|------------------------------|--------------------------------------------------------|
| √ Exterior Features:         | Covered Patio/porch                                    |
| √ Interior Features:         | High speed internet<br>available, Smart home<br>system |
| √ Flooring:                  | Carpet, Ceramic tile,<br>Luxury vinyl plank            |
| High School<br>Name:         | Farmersville                                           |
| Junior High<br>School Name:  | Farmersville                                           |
| List Agent Full<br>Name:     | Patrick Mcgrath                                        |
| List Office<br>Name:         | Meritage Homes<br>Realty                               |
| √ Lot Features:              | Landscaped                                             |
| Matrix Modified<br>DT:       |                                                        |
| Parcel Number:               | 2903702                                                |
| √ Parking Features:          | Garage door opener                                     |
| School District:             | Farmersville Isd                                       |
| Property Type:               | Residential                                            |
| √ Roof:                      | Composition                                            |
| Status:                      | Active                                                 |
| Structural Style:            | Single detached                                        |
| SQFT Gross:                  | 0 Sqft                                                 |
| SQFT Lot:                    | 5,227.20 Sqft                                          |
| Street Suffix:               | Drive                                                  |
| Number Of<br>Parking Spaces: | 0                                                      |
| Fireplace:                   | 0                                                      |
| Garage:                      | 0                                                      |
|                              |                                                        |