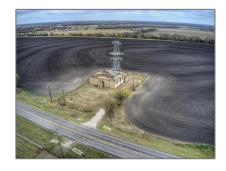

# **Business For Rent**

3,136 Sqft - 550 Fm 1138, Nevada, Texas 75173

# Property Type: Business Listing Type: For Rent MLS Number: 20623190 Price: \$3,000 Square foot: 3,136 Sqft Year Built: 1974 Acreage: 1.44 Acre

# Address Map

| Country:       | USA                                       |  |
|----------------|-------------------------------------------|--|
| State:         | TX                                        |  |
| County:        | Collin                                    |  |
| City:          | Nevada                                    |  |
| Subdivision:   | ABS A0312 J W<br>FOOTE SURVEY,<br>TRACT 1 |  |
| Zipcode:       | 75173                                     |  |
| Street:        | Fm 1138                                   |  |
| Street Number: | 550                                       |  |
| Floor Number:  | 0                                         |  |
| Longitude:     | W97° 37' 38.2''                           |  |
|                |                                           |  |