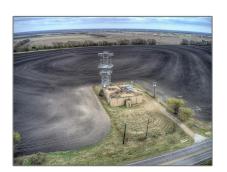

# **Business For Rent**

3,136 Sqft - 550 Fm 1138, Nevada, Texas 75173

# Property Type: Business Listing Type: For Rent MLS Number: 20623190 Price: \$3,000 Square foot: 3,136 Sqft Year Built: 1974 Acreage: 1.44 Acre

# Address Map

| Country:       | USA                                       |  |
|----------------|-------------------------------------------|--|
| State:         | TX                                        |  |
| County:        | Collin                                    |  |
| City:          | Nevada                                    |  |
| Subdivision:   | ABS A0312 J W<br>FOOTE SURVEY,<br>TRACT 1 |  |
| Zipcode:       | 75173                                     |  |
| Street:        | Fm 1138                                   |  |
| Street Number: | 550                                       |  |
| Floor Number:  | 0                                         |  |
| Longitude:     | W97° 37' 38.2''                           |  |
|                |                                           |  |