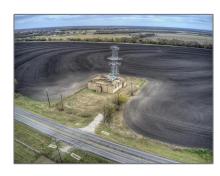

# **Business For Rent**

3,136 Sqft - 550 Fm 1138, Nevada, Texas 75173

# Property Type: Business Listing Type: For Rent MLS Number: 20623190 Price: \$3,000 Square foot: 3,136 Sqft Year Built: 1974 Acreage: 1.44 Acre

# Address Map

| Country:       | USA                                       |  |
|----------------|-------------------------------------------|--|
| State:         | TX                                        |  |
| County:        | Collin                                    |  |
| City:          | Nevada                                    |  |
| Subdivision:   | ABS A0312 J W<br>FOOTE SURVEY,<br>TRACT 1 |  |
| Zipcode:       | 75173                                     |  |
| Street:        | Fm 1138                                   |  |
| Street Number: | 550                                       |  |
| Floor Number:  | 0                                         |  |
| Longitude:     | W97° 37' 38.2''                           |  |
|                |                                           |  |