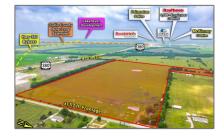

# Unimproved Land For sale

- 381 County Road 699, Farmersville, Texas 75442

### Address Map

| Country:       | USA                     |  |
|----------------|-------------------------|--|
| State:         | TX                      |  |
| County:        | Collin                  |  |
| City:          | Farmersville            |  |
| Subdivision:   | W B WILLIAMS<br>SURVEY, |  |
| Zipcode:       | 75442                   |  |
| Street:        | County Road 699         |  |
| Street Number: | 381                     |  |
| Postal Code:   | 6021                    |  |
| Floor Number:  | 0                       |  |
| Longitude:     | W97° 42' 2.4''          |  |
| Latitude:      | N33° 9' 30.5"           |  |