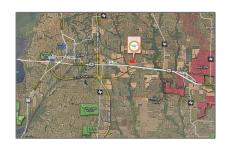

### Address Map

| Country:       | USA                     |  |
|----------------|-------------------------|--|
| State:         | TX                      |  |
| County:        | Collin                  |  |
| City:          | Farmersville            |  |
| Subdivision:   | W B WILLIAMS<br>SURVEY, |  |
| Zipcode:       | 75442                   |  |
| Street:        | County Road 699         |  |
| Street Number: | 381                     |  |
| Postal Code:   | 6021                    |  |
| Floor Number:  | 0                       |  |
| Longitude:     | W97° 42' 2.4''          |  |
| Latitude:      | N33° 9' 30.5"           |  |