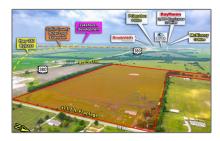

# Unimproved Land For sale

- 381 County Road 699, Farmersville, Texas 75442

### Address Map

| Country:       | USA                     |  |
|----------------|-------------------------|--|
| State:         | TX                      |  |
| County:        | Collin                  |  |
| City:          | Farmersville            |  |
| Subdivision:   | W B WILLIAMS<br>SURVEY, |  |
| Zipcode:       | 75442                   |  |
| Street:        | County Road 699         |  |
| Street Number: | 381                     |  |
| Postal Code:   | 6021                    |  |
| Floor Number:  | 0                       |  |
| Longitude:     | W97° 42' 2.4''          |  |
| Latitude:      | N33° 9' 30.5"           |  |